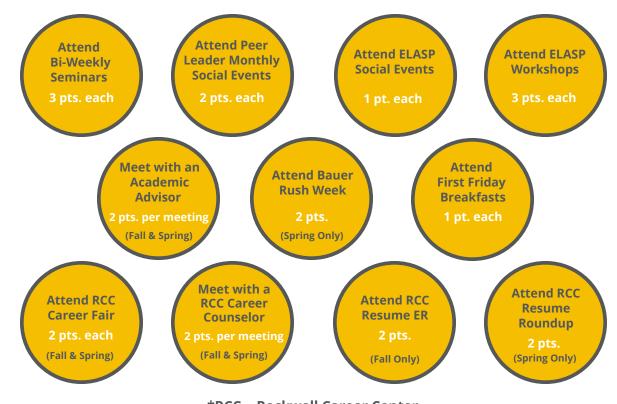

#### Earn at least 53 points

Ways to earn points:

\*RCC = Rockwell Career Center

3