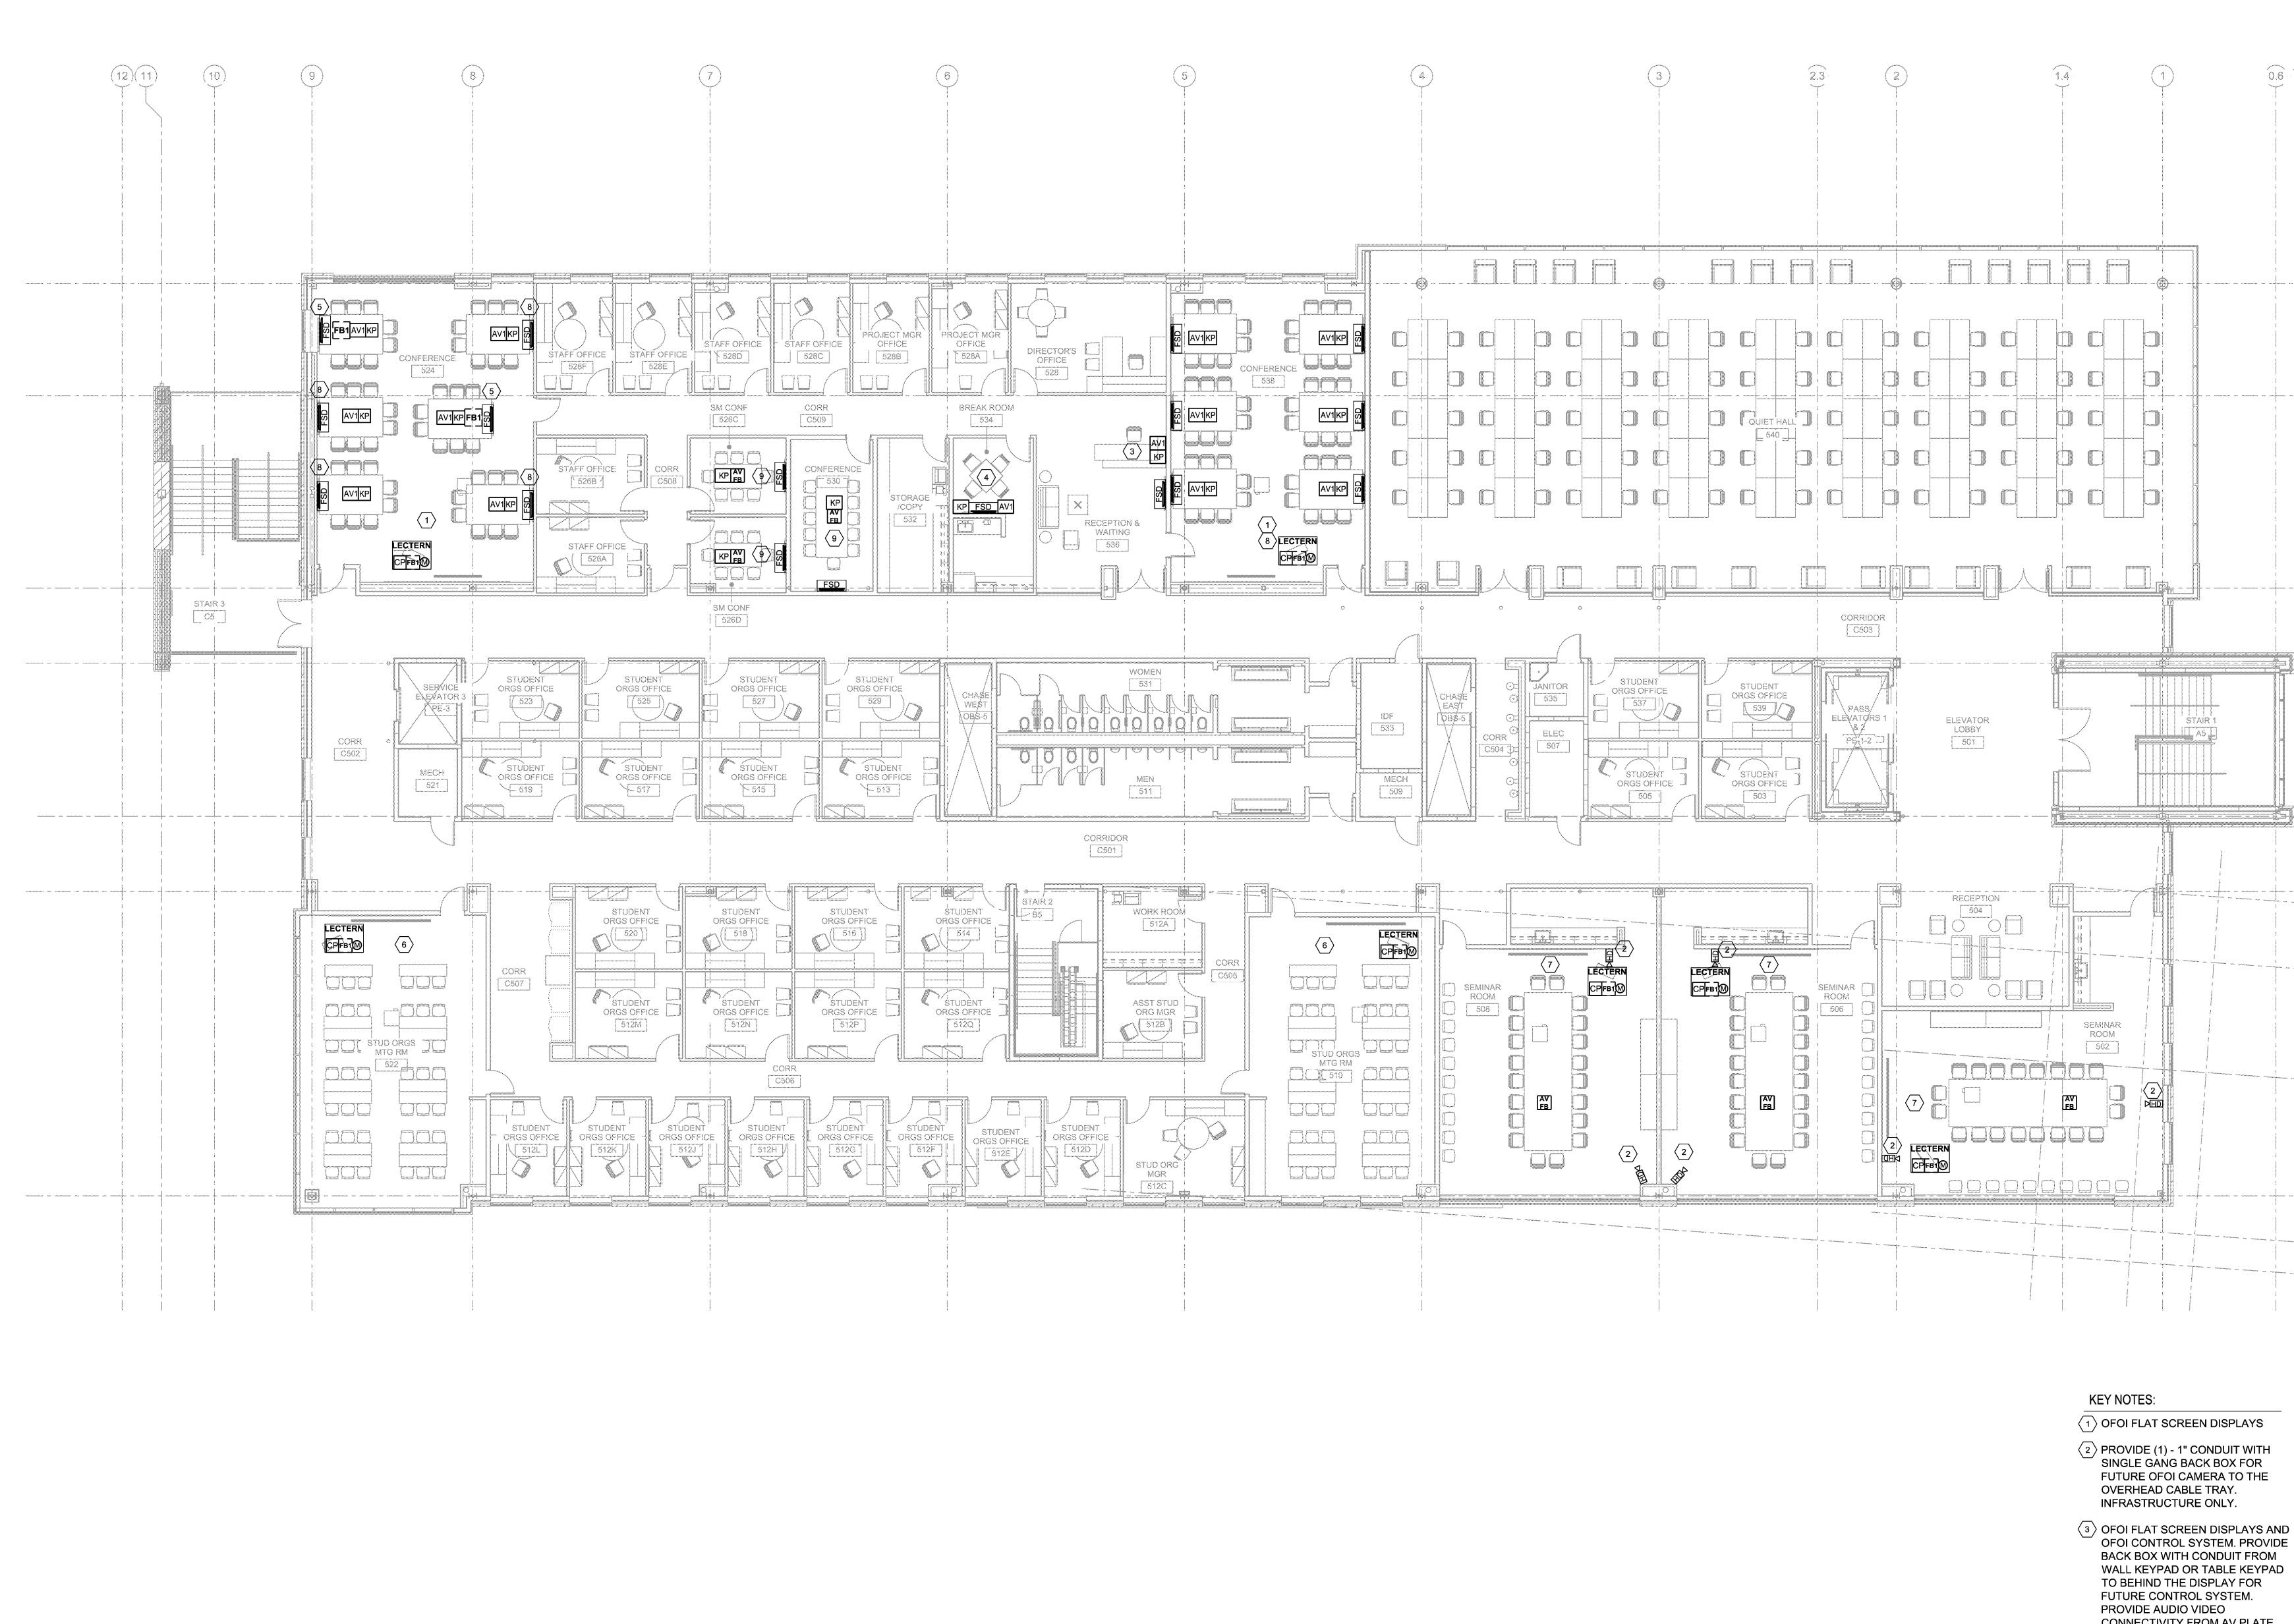

- OFOI CONTROL SYSTEM. PROVIDE BACK BOX WITH CONDUIT FROM WALL KEYPAD OR TABLE KEYPAD CONNECTIVITY FROM AV PLATE IN-WALL OR FLOOR BOX TO AV PLATE BEHIND DISPLAY. PROVIDE AV PATCH CABLES FOR CONNECTIVITY FOR AV PLATES.

 $\langle 4 \rangle$  REF. DRAWING AV 4.06/DETAIL 7

| KEYED NOTES:                                                                                           | Pennzoil Place<br>711 Louisiana Street                                               |
|--------------------------------------------------------------------------------------------------------|--------------------------------------------------------------------------------------|
|                                                                                                        | Suite 300<br>Houston TX 77002                                                        |
| 0.5                                                                                                    | Gensler Tel: 713.844.0000   Fax: 713.844.0001                                        |
|                                                                                                        | Structures+HaynesWhaley<br>Structural Engineer<br>Texas Firm Registration No. F-8830 |
|                                                                                                        | 1018 W. 11th Street, Suite 100B<br>Austin, Texas 78703<br>512-236-1285               |
|                                                                                                        | E&C Engineers & Consultant Inc.                                                      |
|                                                                                                        | Texas Firm Registration No. F-003068<br>1010 Lamar, Suite 650<br>Houston, TX 77002   |
|                                                                                                        | (713) 580-8800<br>Walter P. Moore Associates, Inc.                                   |
|                                                                                                        | <i>Civil Engineer</i><br>Texas Firm Registration No. 1856                            |
|                                                                                                        | 1301 McKinney, Suite 1100<br>Houston, TX 77010<br>(713) 630-7300                     |
|                                                                                                        | 4b Technology Group                                                                  |
| A.5                                                                                                    | 12600 Northborough Dr., Suite 290<br>Houston, TX 77067<br>( 832)249-9379             |
|                                                                                                        | Clark Condon Associates, Inc.                                                        |
|                                                                                                        | 10401 Stella Link Road<br>Houston, TX 77025<br>(713) 871-1414                        |
|                                                                                                        |                                                                                      |
|                                                                                                        | New Classroom and                                                                    |
|                                                                                                        | Business Building                                                                    |
|                                                                                                        | Houston, Texas 77004                                                                 |
|                                                                                                        | UH Project No. : P770776                                                             |
|                                                                                                        |                                                                                      |
|                                                                                                        | UNIVERSITY of                                                                        |
|                                                                                                        | HOUSTON                                                                              |
|                                                                                                        | YOU ARE THE PRIDE                                                                    |
|                                                                                                        |                                                                                      |
|                                                                                                        | Sue Date Description                                                                 |
|                                                                                                        | 1 08.22.2011 GMP - ISSUE FOR CONSTRUCTION                                            |
|                                                                                                        |                                                                                      |
|                                                                                                        |                                                                                      |
| G                                                                                                      |                                                                                      |
|                                                                                                        |                                                                                      |
|                                                                                                        |                                                                                      |
| $\frac{1}{1} = -\frac{667}{6}$                                                                         |                                                                                      |
|                                                                                                        |                                                                                      |
|                                                                                                        |                                                                                      |
| H                                                                                                      |                                                                                      |
|                                                                                                        |                                                                                      |
|                                                                                                        |                                                                                      |
|                                                                                                        |                                                                                      |
|                                                                                                        | Seal/Signature                                                                       |
|                                                                                                        | Seal/Signature                                                                       |
|                                                                                                        | GEOFFREY D. BASFORD                                                                  |
| $\langle 5 \rangle$ REF. DRAWING AV 4.06/DETAIL 8<br>$\langle 6 \rangle$ REF. DRAWING AV 4.07/DETAIL 1 | EXPIRES 04-01-12<br>RCDD 8/19/2011                                                   |
| $\langle 7 \rangle$ REF. DRAWING AV 4.07/DETAIL 5                                                      | Project Name                                                                         |
| $\left< \frac{8}{8} \right>$ REF. DRAWING AV 4.07/DETAIL 6                                             | New Classroom and Business<br>Building                                               |
| ⟨೨⟩ REF. DRAWING AV 4.07/DETAIL 7                                                                      | Project Number<br>02.7044.000                                                        |
|                                                                                                        | Description                                                                          |
|                                                                                                        | AUDIO VIDEO PLAN - LEVEL 5                                                           |
|                                                                                                        | Scale<br>1/8" = 1'-0"                                                                |
|                                                                                                        |                                                                                      |
|                                                                                                        | AV1.25                                                                               |
|                                                                                                        | © 2010 Gensler                                                                       |
|                                                                                                        |                                                                                      |