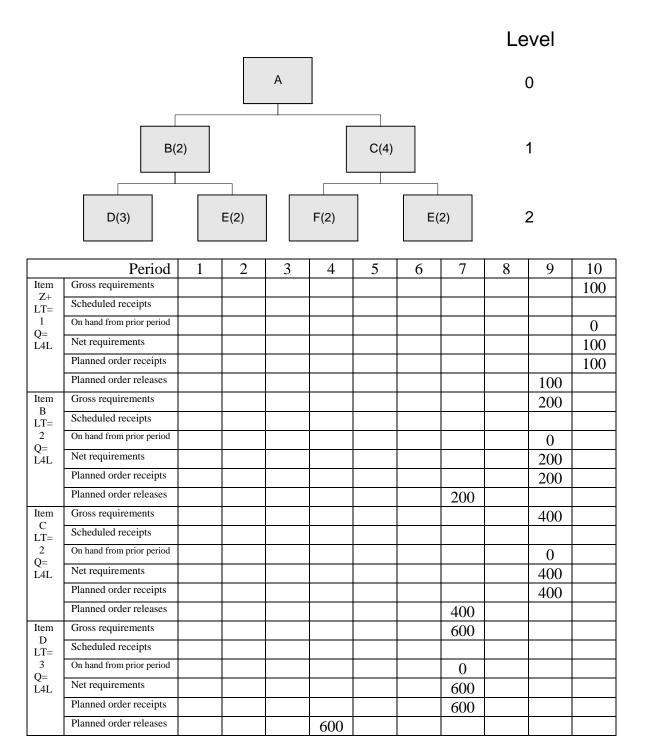

## Problem 4-2

|           | Period                    | 1 | 2 | 3 | 4 | 5 | 6 | 7   | 8   | 9 | 10 |
|-----------|---------------------------|---|---|---|---|---|---|-----|-----|---|----|
| Item      | Gross requirements        |   |   |   |   |   |   |     |     |   | 50 |
| Z<br>LT=  | Scheduled receipts        |   |   |   |   |   |   |     |     |   |    |
| 2         | On hand from prior period |   |   |   |   |   |   |     |     |   |    |
| Q=<br>L4L | Net requirements          |   |   |   |   |   |   |     |     |   | 50 |
|           | Planned order receipts    |   |   |   |   |   |   |     |     |   | 50 |
|           | Planned order releases    |   |   |   |   |   |   |     | 50  |   |    |
| Item      | Gross requirements        |   |   |   |   |   |   |     | 100 |   |    |
| A<br>LT=  | Scheduled receipts        |   |   |   |   |   |   |     |     |   |    |
| 1         | On hand from prior period |   |   |   |   |   |   |     |     |   |    |
| Q=<br>L4L | Net requirements          |   |   |   |   |   |   |     | 100 |   |    |
|           | Planned order receipts    |   |   |   |   |   |   |     | 100 |   |    |
|           | Planned order releases    |   |   |   |   |   |   | 100 |     |   |    |

| Item             | Gross requirements        |     |     |     | 200 |  |
|------------------|---------------------------|-----|-----|-----|-----|--|
| B<br>LT=         | Scheduled receipts        |     |     |     |     |  |
| 1                | On hand from prior period |     |     |     |     |  |
| Q=<br>L4L        | Net requirements          |     |     |     | 200 |  |
|                  | Planned order receipts    |     |     |     | 200 |  |
|                  | Planned order releases    |     |     | 200 |     |  |
| Item<br>C        | Gross requirements        |     |     | 300 |     |  |
| LT=              | Scheduled receipts        |     |     |     |     |  |
| 1<br>Q=          | On hand from prior period |     |     |     |     |  |
| L4L              | Net requirements          |     |     | 300 |     |  |
|                  | Planned order receipts    |     |     | 300 |     |  |
|                  | Planned order releases    |     | 300 |     |     |  |
| Item<br>D        | Gross requirements        |     |     | 400 |     |  |
| LT=              | Scheduled receipts        |     |     |     |     |  |
| 1<br>Q=          | On hand from prior period |     |     |     |     |  |
| L4L              | Net requirements          |     |     | 400 |     |  |
|                  | Planned order receipts    |     |     | 400 |     |  |
|                  | Planned order releases    |     | 400 |     |     |  |
| Item<br>E<br>LT= | Gross requirements        |     | 800 |     |     |  |
|                  | Scheduled receipts        |     |     |     |     |  |
| 3<br>Q=          | On hand from prior period |     |     |     |     |  |
| L4L              | Net requirements          |     | 800 |     |     |  |
|                  | Planned order receipts    |     | 800 |     |     |  |
|                  | Planned order releases    | 800 |     |     |     |  |