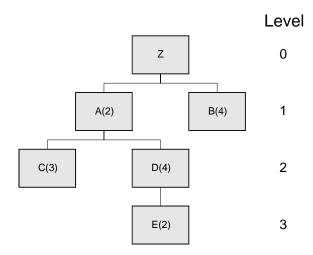

## Problem 4-2

|           | Period                    | 1 | 2 | 3 | 4 | 5 | 6 | 7   | 8   | 9 | 10 |
|-----------|---------------------------|---|---|---|---|---|---|-----|-----|---|----|
| Item      | Gross requirements        |   |   |   |   |   |   |     |     |   | 50 |
| Z<br>LT=  | Scheduled receipts        |   |   |   |   |   |   |     |     |   |    |
| 2         | On hand from prior period |   |   |   |   |   |   |     |     |   |    |
| Q=<br>L4L | Net requirements          |   |   |   |   |   |   |     |     |   | 50 |
|           | Planned order receipts    |   |   |   |   |   |   |     |     |   | 50 |
|           | Planned order releases    |   |   |   |   |   |   |     | 50  |   |    |
| Item      | Gross requirements        |   |   |   |   |   |   |     | 100 |   |    |
| A<br>LT=  | Scheduled receipts        |   |   |   |   |   |   |     |     |   |    |
| 1         | On hand from prior period |   |   |   |   |   |   |     |     |   |    |
| Q=<br>L4L | Net requirements          |   |   |   |   |   |   |     | 100 |   |    |
|           | Planned order receipts    |   |   |   |   |   |   |     | 100 |   |    |
|           | Planned order releases    |   |   |   |   |   |   | 100 |     |   |    |