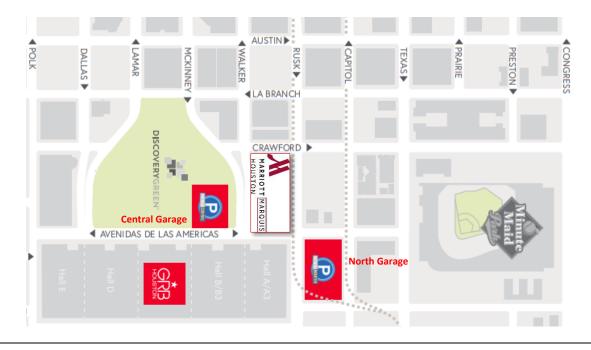

## Avenida North Garage

This 1,820-space garage is connected to the north end of the George R. Brown Convention Center, as part of the Partnership Tower at 701 Avenida de las Americas. Entrances for the garage can be found on both Capitol St. (going north) and Rusk St. (going south) this garage is also connected via sky bridge to the Marriott Marquis Houston.

## Avenida Central Garage

Located at 1002 Avenida de las Americas, along Discovery Green, Avenida Central is an underground garage offering 663 parking spaces with easy access to Avenida Plaza and Discovery Green.