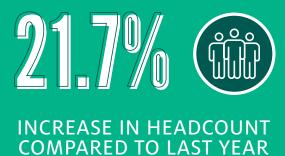

# STUDENT SUCCESS

**UNDERGRADUATE BUSINESS STUDENTS** 

**INCREASE IN UNDERGRADUATE** SEMESTER CREDIT HOURS

NON-BUSINESS STUDENTS WITH A MINOR IN BUSINESS

Largest business

**IN TEXAS** 

**NATIONAL UNDERGRADUATE BUSINESS PROGRAMS** 