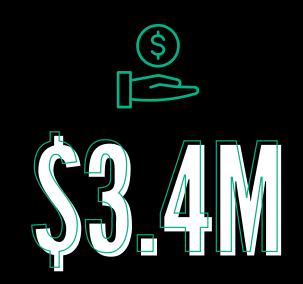

# ACHIEVEMENTS & AWARDS

**IN SCHOLARSHIPS DISBURSED BY BAUER** COLLEGE FOR AY2019-2020 (AVERAGING \$4,712 PER SCHOLARSHIP)

**AWARDS** 

SCHOLARSHIP COVERAGE FOR STUDENTS WHO ADVANCE PAST THEIR FIRST SEMESTER IN THE WOLFF CENTER FOR ENTREPRENEURSHIP OR THE PROGRAM OF EXCELLENCE IN SELLING