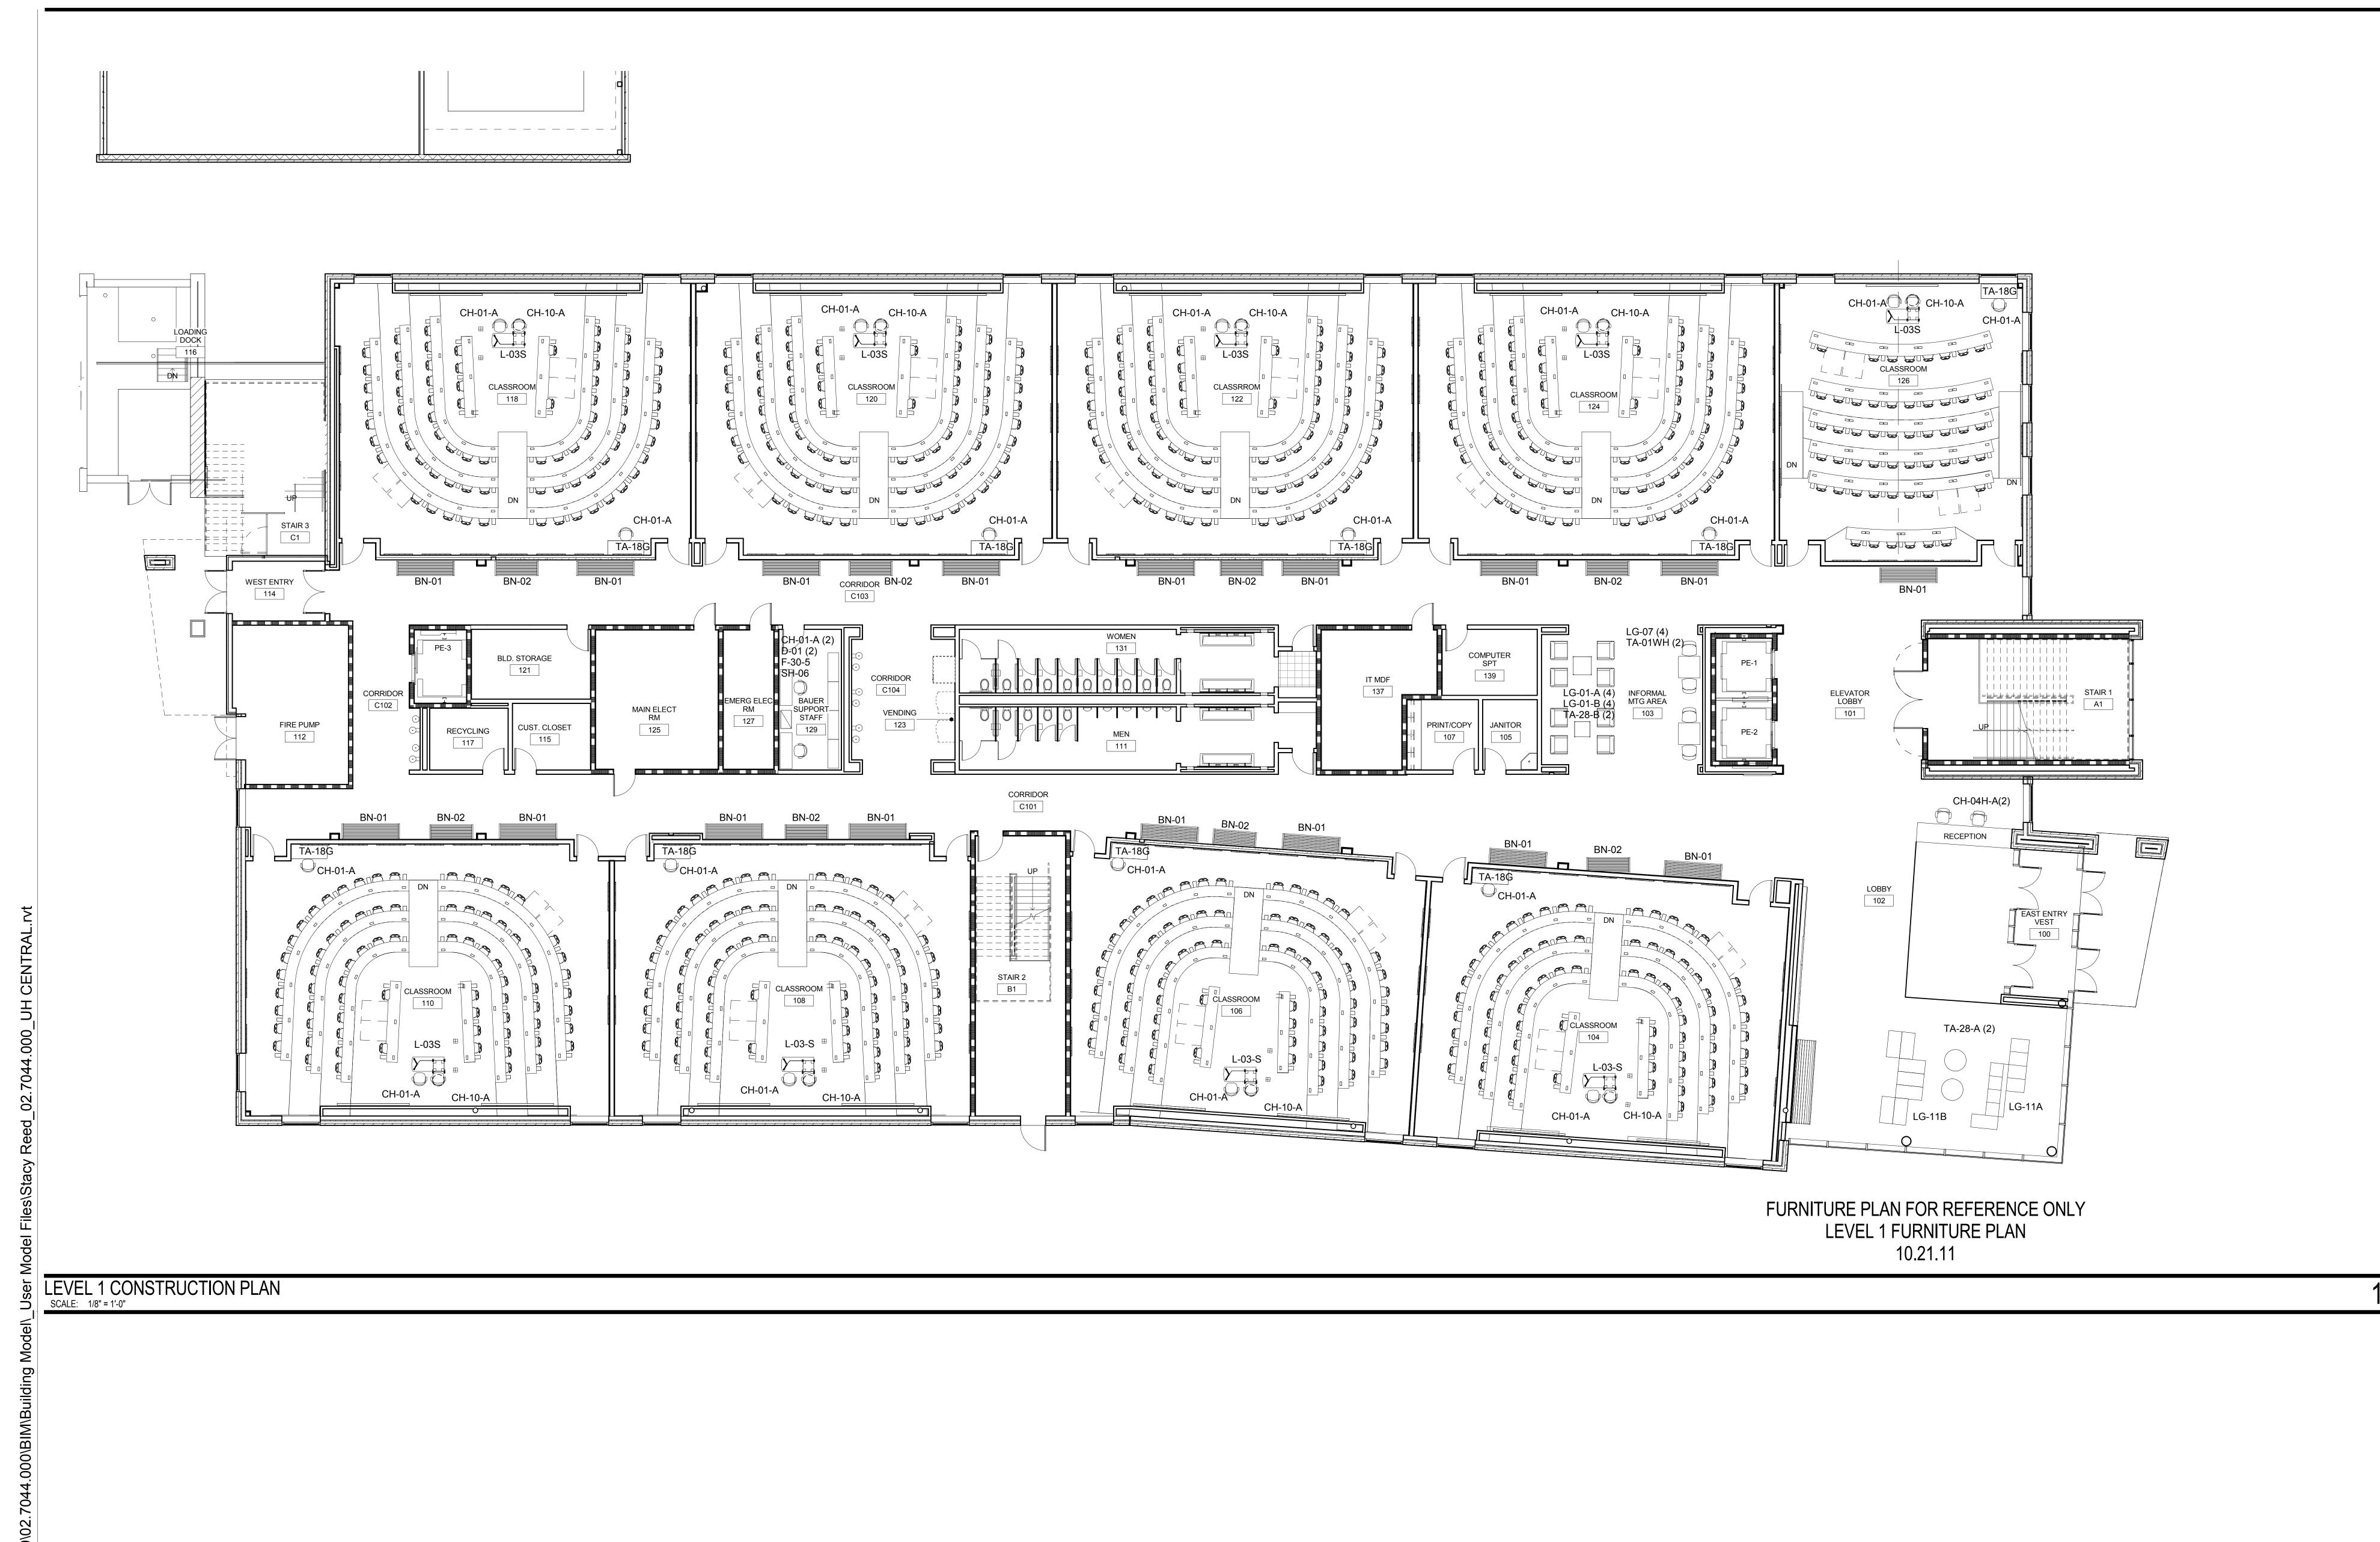

Description
FURNITURE PLAN - LEVEL 1

1/8" = 1'-0"

A1.61

**KEY NOTES SHEET NOTES GENERAL NOTES LEGEND** 

1/8" = 1'-0"

**LEGEND** NOTE: EVERY SHEETNOTE MAY NOT APPEAR ON THIS PAGE