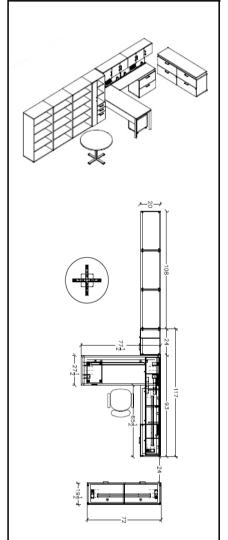

Description
FURNITURE PLAN - LEVEL 1

1/8" = 1'-0"

A1.61

**KEY NOTES SHEET NOTES GENERAL NOTES LEGEND** 

1/8" = 1'-0"

**LEGEND** NOTE: EVERY SHEETNOTE MAY NOT APPEAR ON THIS PAGE