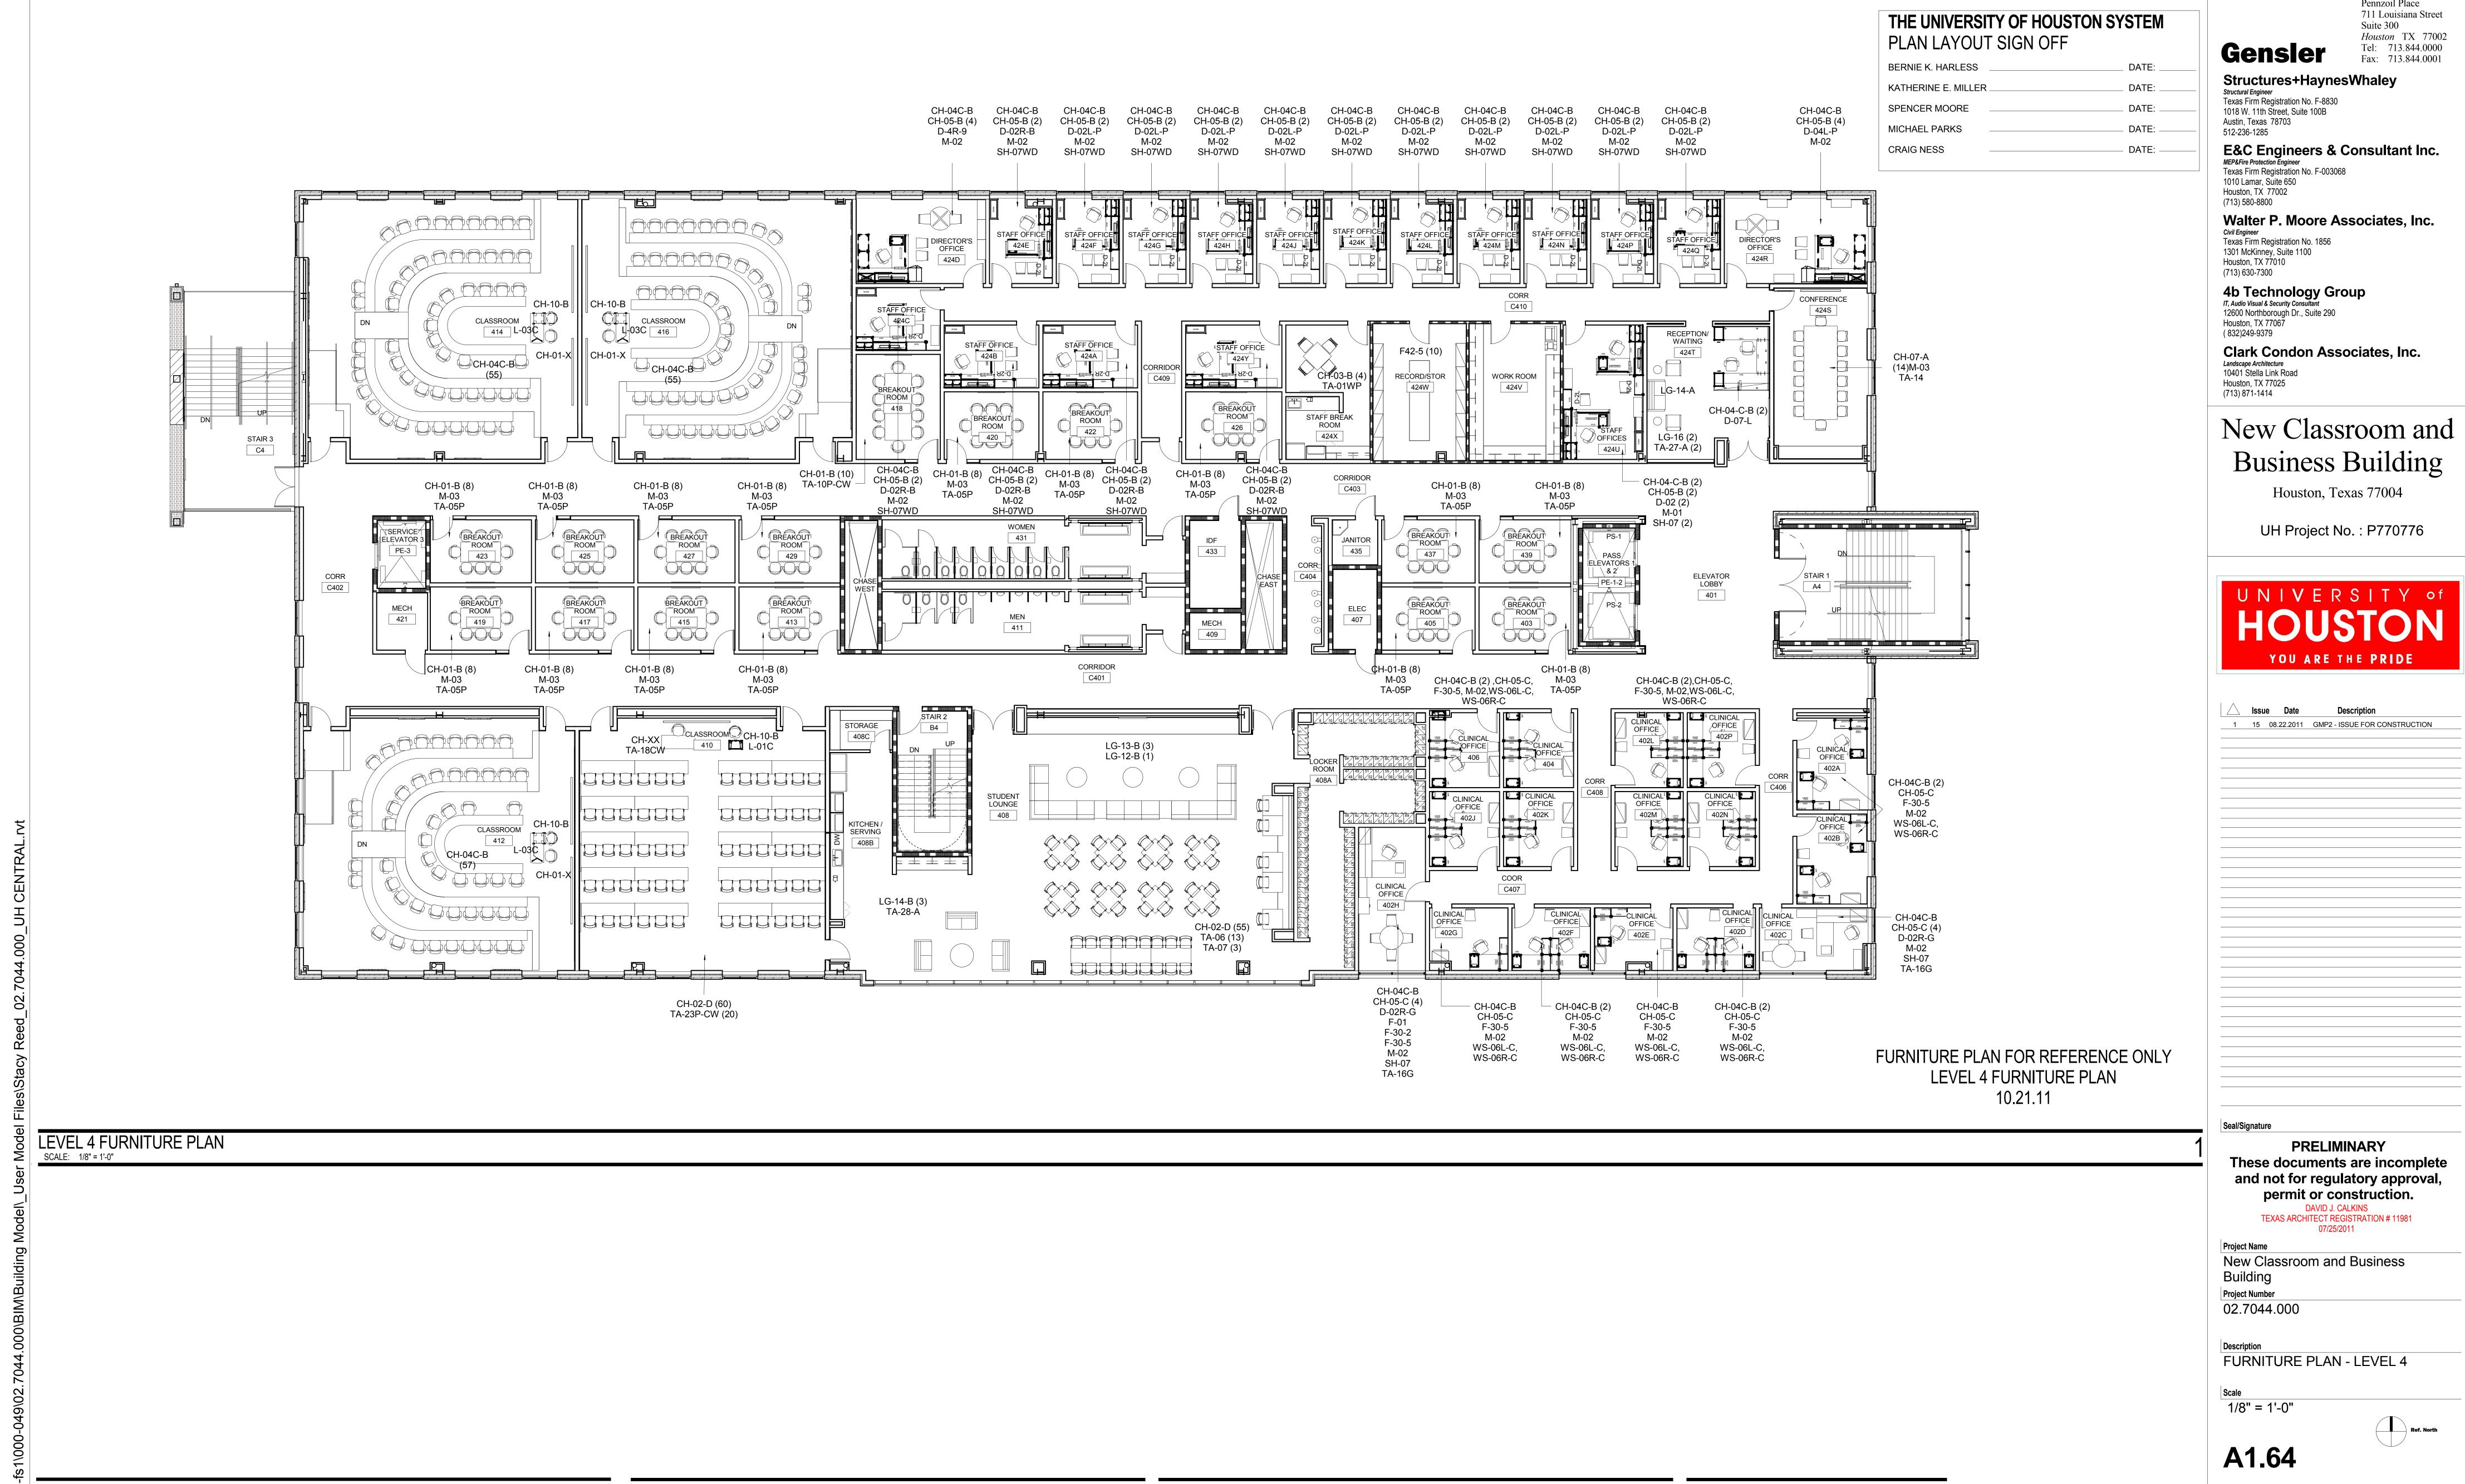

## New Classroom and Business Building

Houston, Texas 77004

UH Project No.: P770776

| 1 | 4  | 03.14.2011 | ISSUE FOR CONSTRUCTION |
|---|----|------------|------------------------|
| 2 | 10 | 05.31.2011 | BULLETIN 4             |
|   |    |            |                        |
|   |    |            |                        |
|   |    |            |                        |
|   |    |            |                        |
|   |    |            |                        |
|   |    |            |                        |
|   |    |            |                        |
|   |    |            |                        |
|   |    |            |                        |
|   |    |            |                        |
|   |    |            |                        |
|   |    |            |                        |
|   |    |            |                        |
|   |    |            |                        |
|   |    | ·          |                        |
|   |    |            |                        |
|   | ·  |            |                        |

New Classroom and Business Building

Houston, Texas 77004

UH Project No. : P770776

|   | Issue |            | Description                   |
|---|-------|------------|-------------------------------|
| 1 | 15    | 08.22.2011 | GMP2 - ISSUE FOR CONSTRUCTION |
|   |       |            |                               |
|   |       |            |                               |
|   |       |            |                               |
|   |       |            |                               |
|   |       |            |                               |
|   |       |            |                               |
|   |       |            |                               |
|   |       |            |                               |
|   |       |            |                               |
|   |       |            |                               |
|   |       |            |                               |
|   |       |            |                               |
|   |       |            |                               |
|   |       |            |                               |
|   |       |            |                               |
|   |       |            |                               |
|   |       |            |                               |
|   |       |            |                               |
|   |       |            |                               |
|   |       |            |                               |
|   |       |            |                               |
|   |       |            |                               |
|   |       |            |                               |
|   |       |            |                               |
|   |       |            |                               |
|   |       |            |                               |
|   |       |            |                               |
|   |       |            |                               |
|   |       |            |                               |
|   |       |            |                               |
|   |       |            |                               |
|   |       |            |                               |
|   |       |            |                               |
|   |       |            |                               |
|   |       |            |                               |
|   |       |            |                               |
|   |       |            |                               |
|   |       |            |                               |
|   |       |            |                               |

## New Classroom and Business Building

UH Project No. : P770776

|   |    |            | <b>!</b>                      |
|---|----|------------|-------------------------------|
| 1 | 15 | 08.22.2011 | GMP2 - ISSUE FOR CONSTRUCTION |
|   |    |            |                               |
|   |    |            |                               |
|   |    |            |                               |
|   |    |            |                               |
|   |    |            |                               |
|   |    |            |                               |
|   |    |            |                               |
|   |    |            |                               |
|   |    |            |                               |
|   |    |            |                               |
|   |    |            |                               |
|   |    |            |                               |
|   |    |            |                               |
|   |    |            |                               |
|   |    |            |                               |
|   |    |            |                               |
|   |    |            |                               |
|   |    |            |                               |
|   |    |            |                               |
|   |    |            |                               |
|   |    |            |                               |
|   |    |            |                               |
|   |    |            |                               |
|   |    |            |                               |
|   |    |            |                               |
|   |    |            |                               |
|   |    |            |                               |
|   |    |            |                               |
|   |    |            |                               |
|   |    |            |                               |
|   |    |            |                               |
|   |    |            |                               |
|   |    |            |                               |
|   |    |            |                               |