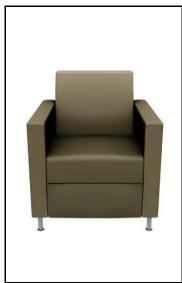

| Project Name            |                     |                    |                                          |                   |                        | Issue Date        |                                                            |
|-------------------------|---------------------|--------------------|------------------------------------------|-------------------|------------------------|-------------------|------------------------------------------------------------|
|                         | UH Classrooi        | m and Busine       | ess Building                             |                   |                        |                   | 10-21-11                                                   |
| Project Location        | Houston, Tex        | xas                |                                          |                   |                        | Revision Date     |                                                            |
| Project Number          | 02.7044.101         | -                  |                                          |                   |                        | File              | 5FD                                                        |
| Item                    | Corridor Ben        | ch                 |                                          |                   |                        | This is page      | 1 of 1                                                     |
| Furniture               |                     |                    |                                          |                   |                        |                   |                                                            |
| Item Code               | BN-02               |                    | Manufacturer                             | Forms + Surf      | aces                   |                   |                                                            |
| Product No.             | SBHUD-72F           |                    |                                          |                   |                        |                   |                                                            |
| Description             | Hudson 6-foot       | wood slats lock    | bench. Seat an<br>ked together wit<br>s. |                   |                        |                   |                                                            |
| Finish(es)              | FSC PURE IPE        | 1                  |                                          |                   |                        |                   |                                                            |
| Dimensions              |                     |                    |                                          |                   |                        |                   |                                                            |
|                         | 72"<br><b>W</b>     | 17.9"<br><b>D</b>  | 15.8"<br><b>H</b>                        | АН                | SH                     |                   | MIL                                                        |
| Lock/Keying             |                     |                    |                                          |                   |                        |                   |                                                            |
| Contact                 | Rheannon Cur        | nningham           |                                          |                   |                        |                   |                                                            |
| Phone<br>Number         | 512-970-0024        | 1                  |                                          |                   |                        |                   |                                                            |
| Email                   | Rheannon.Cu         | unningham@         | forms-surface                            | s.com             |                        |                   |                                                            |
| Special<br>Instructions |                     |                    |                                          |                   |                        | Upholstery        |                                                            |
|                         |                     |                    |                                          |                   |                        | Cprioristery      |                                                            |
|                         |                     |                    |                                          |                   |                        |                   |                                                            |
|                         |                     |                    |                                          |                   |                        |                   |                                                            |
|                         |                     |                    |                                          |                   |                        |                   |                                                            |
| Compliant               |                     |                    |                                          |                   |                        |                   | duct described a la la la la                               |
| notify the design       | ner of any discre   | pancies prior to   | placing the produ                        | ct on order. Ma   |                        | oply Dealer shall | duct described and shall certify that this product beling. |
| Seaming D               | iagram $\square$ St | rike-Off X F       | inish Sample                             | Cutting           | Shop Dwgs              | Prototype         | e Flame Certificate                                        |
| Manufacturer to         | submit sample of    | C.O.M. for designe | er's written approval                    | prior to purchasi | ing and fabrication of | total quantity.   |                                                            |