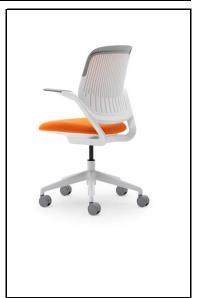

| Furniture   |                   |                                                                  |
|-------------|-------------------|------------------------------------------------------------------|
| Item Code   | CH-01-B           | Manufacturer Steelcase                                           |
| Product No. | 434111            |                                                                  |
| Description | Cobi task chair w | vith 3D upholstery back, upholstered seat, five-star fixed arms. |

Finish(es) Standard Upholstery; near black 6295

**Dimensions** 

34" -39" 23.75" 24.25" - 29" 15.5" - 20.5' 24.75" SH w D н AΗ

Lock/Keying

Contact Ashley Cleveland Phone 832-431-8198 Number

**Email** ACLEVEL1@steelcase.com

Special

Special Instructions

Instructions Carpet caster.

Upholstery Back Manufacturer Steelcase Steelcase Name Cogent Connect 3D Knit Fabric Type Seating Upholstery Seating Upholstery Product No. 5S96 5066 Color Quicksilver Malt Width 57 inches Content Antimony free Polyester 100% Polyester Fabric Repeat None None Contact Ashley Cleveland Ashley Cleveland Phone 832-431-8198 832-431-8198 Number