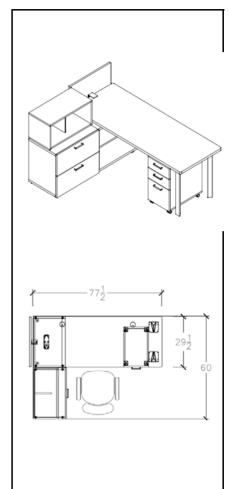

| Project Name            | UH Classroo      | m and Busine         | ss Building                       |                   |                       | Issue Date        | 10-21-11                                                    |
|-------------------------|------------------|----------------------|-----------------------------------|-------------------|-----------------------|-------------------|-------------------------------------------------------------|
| Project Location        | Houston, Te      |                      |                                   |                   |                       | Revision Dat      |                                                             |
| Project Number          | 02.7044.10       |                      |                                   |                   |                       | File              | 5FD                                                         |
| Item                    | Corridor Ber     | nch                  |                                   |                   |                       | This is page      | 1 of 1                                                      |
| Furniture               |                  |                      |                                   |                   |                       |                   |                                                             |
| Item Code               | BN-01            |                      | Manufacturer                      | Forms + Surf      | aces                  |                   |                                                             |
| Product No.             | SBHUD-96F        |                      |                                   |                   |                       |                   |                                                             |
| Description             | solid Ipé hard   |                      | bench. Seat an<br>ked together wi |                   |                       |                   |                                                             |
| Finish(es)              | FSC PURE IPE     | <u>:</u> '           |                                   |                   |                       |                   |                                                             |
| Dimensions              | 96"<br><b>W</b>  | 17.9"<br><b>D</b>    | 15.8"<br><b>H</b>                 | АН                | SH                    |                   |                                                             |
| Lock/Keying             |                  |                      |                                   |                   |                       |                   |                                                             |
| Contact                 | Rheannon Cu      | nningham             |                                   |                   |                       |                   |                                                             |
| Phone<br>Number         | 512-970-002      | 4                    |                                   |                   |                       |                   |                                                             |
| Email                   | Rheannon.C       | Cunningham@          | forms-surface                     | s.com             |                       |                   |                                                             |
| Special<br>Instructions |                  |                      |                                   |                   |                       |                   |                                                             |
|                         |                  |                      |                                   |                   |                       | Upholstery        |                                                             |
|                         |                  |                      |                                   |                   |                       |                   |                                                             |
|                         |                  |                      |                                   |                   |                       |                   |                                                             |
|                         |                  |                      |                                   |                   |                       |                   |                                                             |
|                         |                  |                      |                                   |                   |                       |                   |                                                             |
|                         |                  |                      |                                   |                   |                       |                   |                                                             |
|                         |                  |                      |                                   |                   |                       |                   |                                                             |
|                         |                  |                      |                                   |                   |                       |                   |                                                             |
|                         |                  |                      |                                   |                   |                       |                   |                                                             |
|                         |                  |                      |                                   |                   |                       |                   |                                                             |
|                         |                  |                      |                                   |                   |                       |                   |                                                             |
|                         |                  |                      |                                   |                   |                       |                   |                                                             |
|                         |                  |                      |                                   |                   |                       |                   |                                                             |
|                         |                  |                      |                                   |                   |                       |                   |                                                             |
| notify the design       | er of any discre | pancies prior to p   | placing the produ                 | ct on order. Ma   |                       | oply Dealer shall | oduct described and shall certify that this product beling. |
| Seaming D               | iagram S         | trike-Off <b>X</b>   | Finish Sample                     | Cutting           | Shop Dwgs             | Prototyp          | e Flame Certificate                                         |
| Manufacturer to         | submit sample of | f C.O.M. for designe | r's written approval              | prior to purchasi | ng and fabrication of | total quantity.   |                                                             |