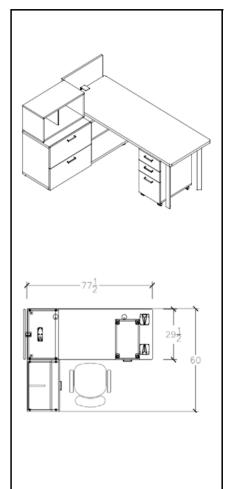

| Project Name            | UH Classroo      | m and Busine         | ss Building                       |                   |                       | Issue Date        | 10-21-11                                                    |
|-------------------------|------------------|----------------------|-----------------------------------|-------------------|-----------------------|-------------------|-------------------------------------------------------------|
| Project Location        | Houston, Te      |                      |                                   |                   |                       | Revision Dat      |                                                             |
| Project Number          | 02.7044.10       |                      |                                   |                   |                       | File              | 5FD                                                         |
| Item                    | Corridor Ber     | nch                  |                                   |                   |                       | This is page      | 1 of 1                                                      |
| Furniture               |                  |                      |                                   |                   |                       |                   |                                                             |
| Item Code               | BN-01            |                      | Manufacturer                      | Forms + Surf      | aces                  |                   |                                                             |
| Product No.             | SBHUD-96F        |                      |                                   |                   |                       |                   |                                                             |
| Description             | solid Ipé hard   |                      | bench. Seat an<br>ked together wi |                   |                       |                   |                                                             |
| Finish(es)              | FSC PURE IPE     | <u>:</u> '           |                                   |                   |                       |                   |                                                             |
| Dimensions              | 96"<br><b>W</b>  | 17.9"<br><b>D</b>    | 15.8"<br><b>H</b>                 | АН                | SH                    |                   |                                                             |
| Lock/Keying             |                  |                      |                                   |                   |                       |                   |                                                             |
| Contact                 | Rheannon Cu      | nningham             |                                   |                   |                       |                   |                                                             |
| Phone<br>Number         | 512-970-002      | 4                    |                                   |                   |                       |                   |                                                             |
| Email                   | Rheannon.C       | Cunningham@          | forms-surface                     | s.com             |                       |                   |                                                             |
| Special<br>Instructions |                  |                      |                                   |                   |                       |                   |                                                             |
|                         |                  |                      |                                   |                   |                       | Upholstery        |                                                             |
|                         |                  |                      |                                   |                   |                       |                   |                                                             |
|                         |                  |                      |                                   |                   |                       |                   |                                                             |
|                         |                  |                      |                                   |                   |                       |                   |                                                             |
|                         |                  |                      |                                   |                   |                       |                   |                                                             |
|                         |                  |                      |                                   |                   |                       |                   |                                                             |
|                         |                  |                      |                                   |                   |                       |                   |                                                             |
|                         |                  |                      |                                   |                   |                       |                   |                                                             |
|                         |                  |                      |                                   |                   |                       |                   |                                                             |
|                         |                  |                      |                                   |                   |                       |                   |                                                             |
|                         |                  |                      |                                   |                   |                       |                   |                                                             |
|                         |                  |                      |                                   |                   |                       |                   |                                                             |
|                         |                  |                      |                                   |                   |                       |                   |                                                             |
|                         |                  |                      |                                   |                   |                       |                   |                                                             |
| notify the design       | er of any discre | pancies prior to p   | placing the produ                 | ct on order. Ma   |                       | oply Dealer shall | oduct described and shall certify that this product beling. |
| Seaming D               | iagram S         | trike-Off <b>X</b>   | Finish Sample                     | Cutting           | Shop Dwgs             | Prototyp          | e Flame Certificate                                         |
| Manufacturer to         | submit sample of | f C.O.M. for designe | r's written approval              | prior to purchasi | ng and fabrication of | total quantity.   |                                                             |