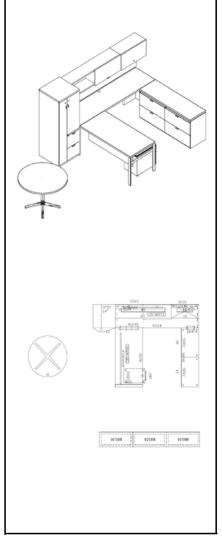

FURNITURE PLAN - LEVEL 3

1/8" = 1'-0"

A1.63

SHEET NOTES

**KEY NOTES** 

**GENERAL NOTES** 

**LEGEND** 

NOTE: EVERY SHEETNOTE MAY NOT APPEAR ON THIS PAGE