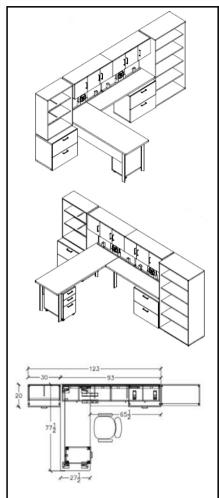

Description
FURNITURE PLAN - LEVEL 1

1/8" = 1'-0"

A1.61

**KEY NOTES SHEET NOTES GENERAL NOTES LEGEND** 

1/8" = 1'-0"

**LEGEND** NOTE: EVERY SHEETNOTE MAY NOT APPEAR ON THIS PAGE