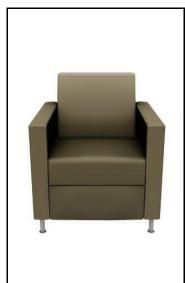

| Furniture |         |                        |
|-----------|---------|------------------------|
| Item Code | CH-01-A | Manufacturer Steelcase |

Product No. 434111

**Description** Cobi task chair with 3D upholstery back, upholstered seat, five-star

caster base with fixed arms.

Finish(es) Standard Upholstery; near black 6295

Dimensions

24.75" 23.75" 34" -39" 24.25" - 29" 15.5" - 20.5"

W D H AH SH

Lock/Keying

Contact Ashley Cleveland
Phone 832-431-8198

Number

Email <u>ACLEVEL1@steelcase.com</u>

Special

Number Special Instructions

Instructions Carpet caster.

Upholstery Back Manufacturer Steelcase Steelcase Name Cogent Connect 3D Knit Fabric Type Seating Upholstery Seating Upholstery Product No. 5S25 5093 Color Graphite Nickel Width 66" 57 inches Content 100% Polyester Antimony free Polyester Fabric Repeat None None Contact Ashley Cleveland Ashley Cleveland Phone 832-431-8198 832-431-8198