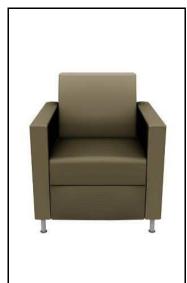

|                         | W                 | D               | Н               | AH             | SH         |
| Lock/Keying             |                   |                 |                 |                |            |
| Contact                 | Miriam Campl      | pell            |                 |                |            |
| Phone<br>Number         | 512-474-1223      | 3               |                 |                |            |
| Email                   | miriam@jmc        | associates.co   | <u>ım</u>       |                |            |
| Special<br>Instructions |                   |                 |                 |                |            |
|                         |                   |                 |                 |                |            |



| Manufacturer            |                           |
|-------------------------|---------------------------|
| <b>[</b> .              | Carnegie                  |
| Name                    | Paparazzi                 |
| Fabric Type             | Upholstery                |
| Product No.             | 6924                      |
| Color                   | 30                        |
| Width                   | 54 inches                 |
| Content                 | 1000/ colution dued pulon |
|                         | 100% solution dyed nylon  |
| Fabric Repeat           | 6-3/4"L x 5-1/4" W        |
| Contact                 | Bob Sanford               |
| Phone<br>Number         | 713.524.1860              |
| Special<br>Instructions | Nanotex finish            |
|