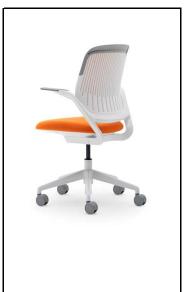

| Furniture |         |                        |
|-----------|---------|------------------------|
| Item Code | CH-01-A | Manufacturer Steelcase |

Product No. 434111

**Description** Cobi task chair with 3D upholstery back, upholstered seat, five-star

caster base with fixed arms.

Finish(es) Standard Upholstery; near black 6295

Dimensions

24.75" 23.75" 34" -39" 24.25" - 29" 15.5" - 20.5"

W D H AH SH

Lock/Keying

Contact Ashley Cleveland
Phone 832-431-8198

Number

Email <u>ACLEVEL1@steelcase.com</u>

Special

Number Special Instructions

Instructions Carpet caster.

Upholstery Back Manufacturer Steelcase Steelcase Name Cogent Connect 3D Knit Fabric Type Seating Upholstery Seating Upholstery Product No. 5S25 5093 Color Graphite Nickel Width 66" 57 inches Content 100% Polyester Antimony free Polyester Fabric Repeat None None Contact Ashley Cleveland Ashley Cleveland Phone 832-431-8198 832-431-8198