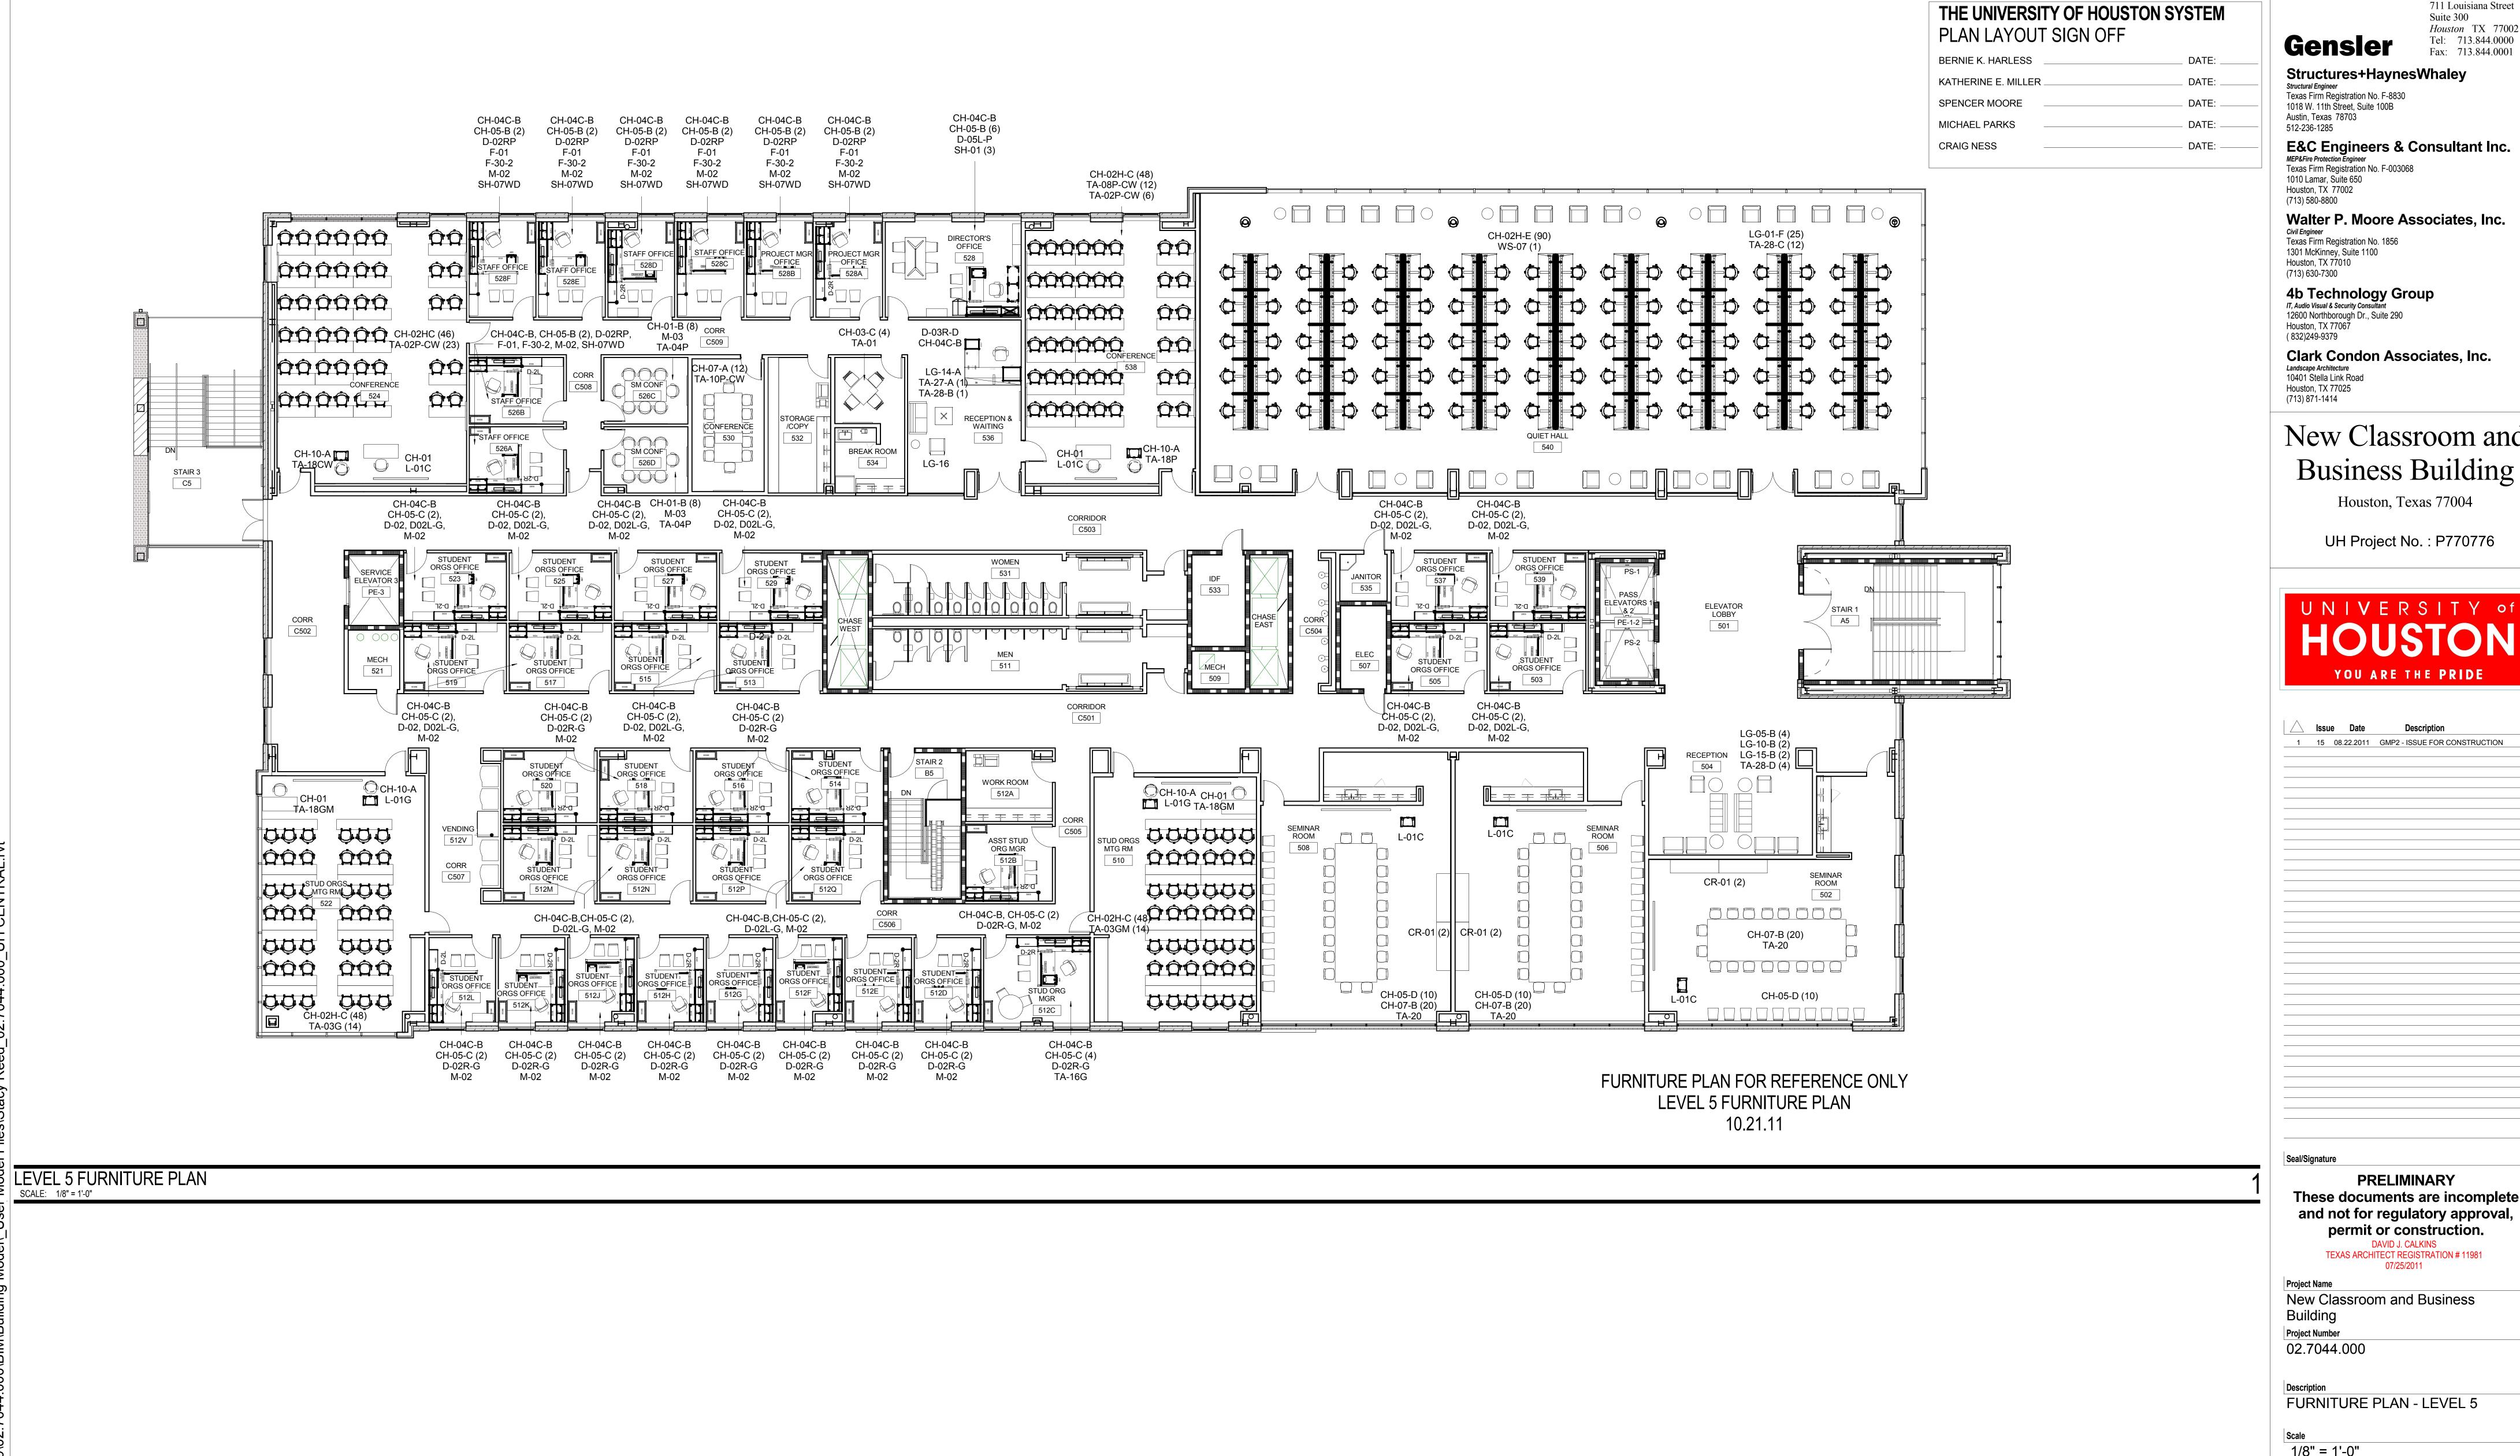

**PRELIMINARY** These documents are incomplete and not for regulatory approval,

**New Classroom and Business** 

FURNITURE PLAN - LEVEL 5

1/8" = 1'-0"

NOTE: EVERY SHEETNOTE MAY NOT APPEAR ON THIS PAGE

A1.65