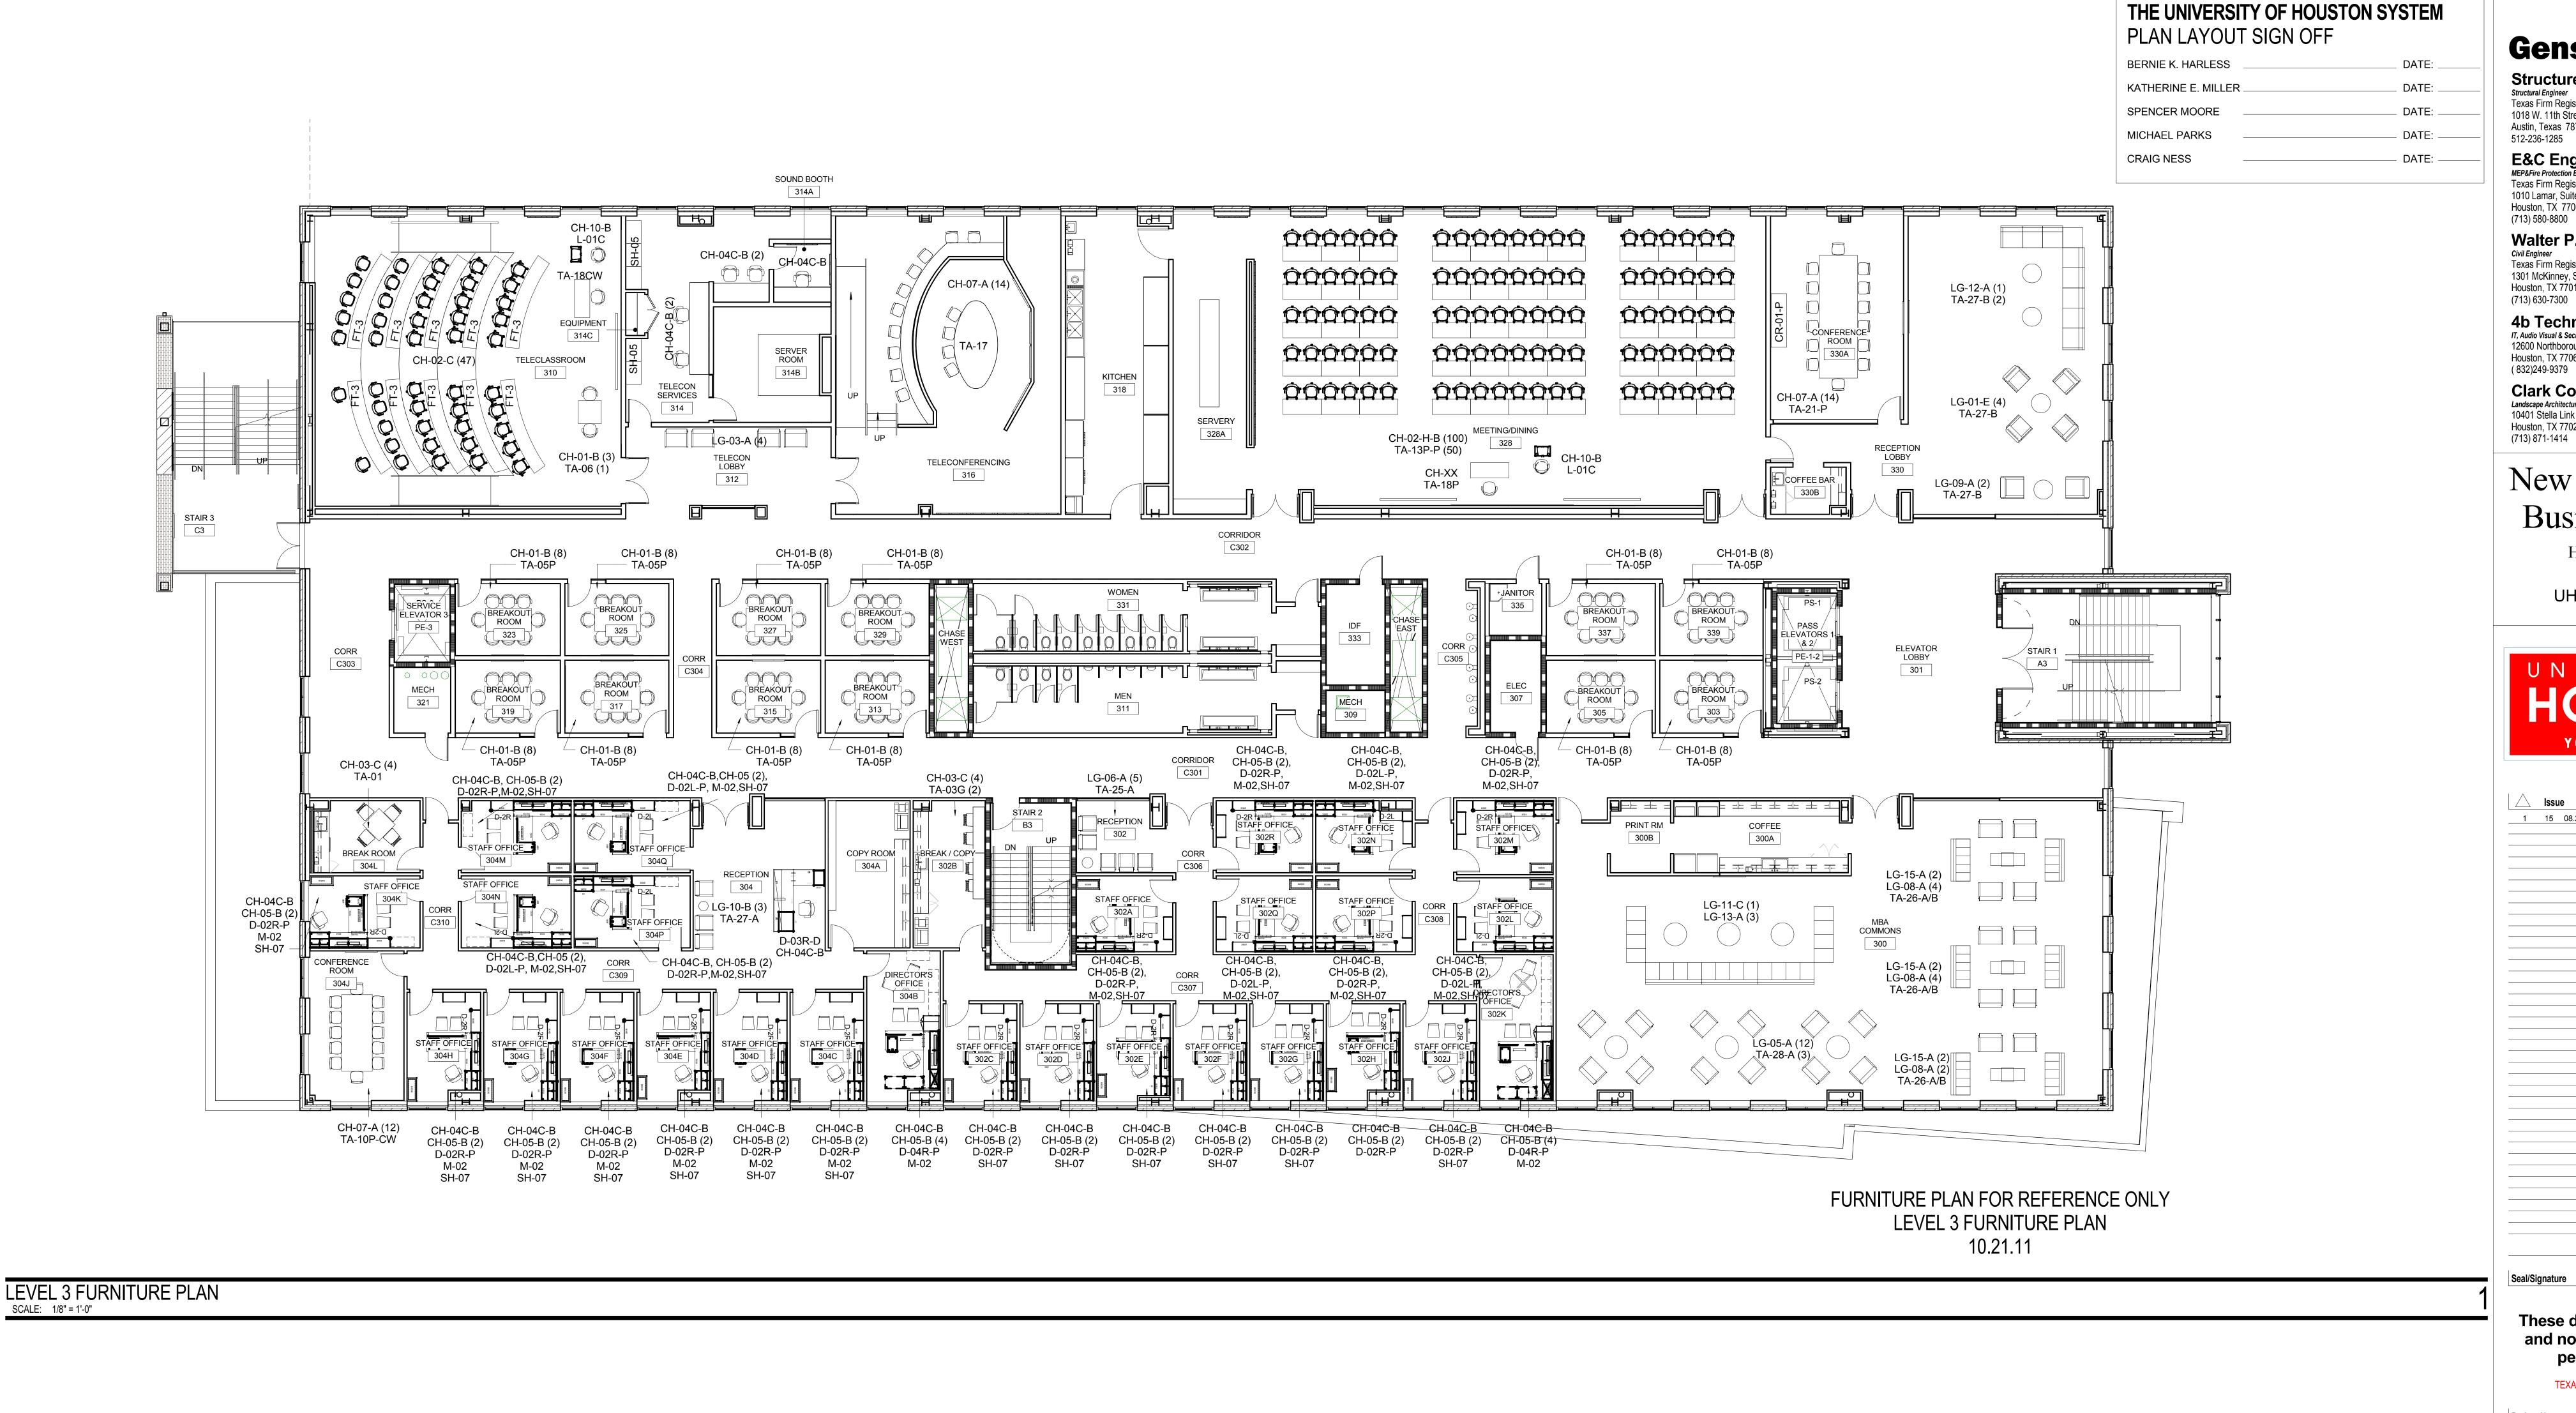

FURNITURE PLAN - LEVEL 3

1/8" = 1'-0"

A1.63

SHEET NOTES

**KEY NOTES** 

**GENERAL NOTES** 

**LEGEND** 

NOTE: EVERY SHEETNOTE MAY NOT APPEAR ON THIS PAGE