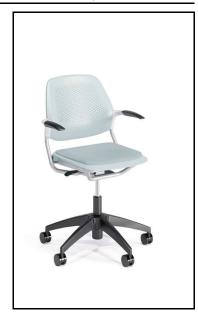

| Project Name            | UH Classroor                                      | m and Busine       | ss Building       |                  |                     | Issue Date                                                                | 0-21-11           |
|-------------------------|---------------------------------------------------|--------------------|-------------------|------------------|---------------------|---------------------------------------------------------------------------|-------------------|
| <b>Project Location</b> |                                                   |                    |                   |                  |                     | Revision Date                                                             |                   |
| Project Number          | 02.7044.101                                       |                    |                   |                  |                     | File<br>51                                                                | -D                |
| Item                    | Classroom C                                       |                    |                   |                  |                     | This is page<br>1                                                         | of 1              |
| Furniture               |                                                   |                    |                   |                  |                     |                                                                           |                   |
| Item Code               | CH-02-D                                           |                    | Manufacturer      | Allsteel         |                     |                                                                           |                   |
| Product No.             | INTK-NO NO.                                       | 2. 0. H. PR6. B    | sw.               |                  |                     |                                                                           |                   |
| Description             | Inspire work of castered base                     |                    | , polymer seat    | and back and     | five-star           |                                                                           |                   |
| Finish(es)              | Seat & Back: I<br>Frame: Silver<br>Casters: 2-1/2 | Brownstone BV      |                   | t for smooth si  | ırfaces             |                                                                           |                   |
| Dimensions              | 21.25"<br><b>W</b>                                | 22.75"<br><b>D</b> | 34"<br><b>H</b>   | AH               | 18.25"<br><b>SH</b> |                                                                           |                   |
| Lock/Keying             |                                                   |                    |                   |                  |                     |                                                                           |                   |
| Contact                 | Carole Nichols                                    | on                 |                   |                  |                     |                                                                           | ii.               |
| Phone<br>Number         | 713-471-9008                                      | 1                  |                   |                  |                     |                                                                           |                   |
| Email                   | nicholsonc@a                                      | allsteeloffice.    | <u>com</u>        |                  |                     |                                                                           |                   |
| Special<br>Instructions |                                                   |                    |                   |                  |                     |                                                                           |                   |
|                         |                                                   |                    |                   |                  |                     | Upholstery                                                                |                   |
|                         |                                                   |                    |                   |                  |                     | opinoiste. y                                                              |                   |
|                         |                                                   |                    |                   |                  |                     |                                                                           |                   |
|                         |                                                   |                    |                   |                  |                     |                                                                           |                   |
|                         |                                                   |                    |                   |                  |                     |                                                                           |                   |
|                         |                                                   |                    |                   |                  |                     |                                                                           |                   |
|                         |                                                   |                    |                   |                  |                     |                                                                           |                   |
|                         |                                                   |                    |                   |                  |                     |                                                                           |                   |
|                         |                                                   |                    |                   |                  |                     |                                                                           |                   |
|                         |                                                   |                    |                   |                  |                     |                                                                           |                   |
|                         |                                                   |                    |                   |                  |                     |                                                                           |                   |
| notify the design       | ner of any discrep                                | pancies prior to p | placing the produ | uct on order. Ma | nufacturer and Sup  | umber for the produc<br>oply Dealer shall cert<br>ertification and labeli |                   |
| Seaming D               | iagram St                                         | rike-Off X         | Finish Sample     | Cutting          | Shop Dwgs           | Prototype                                                                 | Flame Certificate |

- · Manufacturer to submit sample of C.O.M. for designer's written approval prior to purchasing and fabrication of total quantity.
- All finish samples must be submitted to Gensler for approval prior to fabrication, including fabric, metal, stone and wood samples.
- Shop drawings, manufacturer data sheet, or prototype must be submitted to Gensler for approval prior to fabrication.
- Quantities listed do not include any overage or attic stock. Purchasing agent shall verify quantities prior to purchasing.
   Client and/or the Purchasing Agent are solely responsible for all quantities.
- Manufacturer representative listed to review product description and product number and notify Designer of any error or conflict in specification as indicated.
- All images, photographs, renderings of specified items contained in this specification package are for general design intent and reference only.
- Manufacturer to provide all required hardware and instructions for proper installation.
- Manufacturer to provide with heavy duty cleats for wall hung security mount to wall. Confirm with Contractor that required blocking is installed properly.

CH-02-D

To Be Installed in the Following Locations:

Total 115 Each

| Room # | Qty | Unit | Room Name      |
|--------|-----|------|----------------|
| 410    | 60  | Each | Classroom      |
| 408    | 55  | Each | Student Lounge |