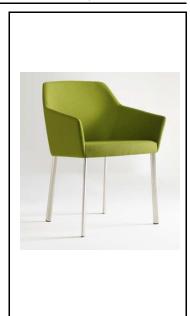

|                        |                     |                      |                  |  |  |  |  |  |  |
| Contact                 | Miriam Campb                      | ell                    |                     |                      |                  |  |  |  |  |  |  |
| Phone<br>Number         | 512-474-1223                      |                        |                     |                      |                  |  |  |  |  |  |  |
| Email                   | miriam@jmca                       | associates.co          | <u>ım</u>           |                      |                  |  |  |  |  |  |  |
| Special<br>Instructions |                                   |                        |                     |                      |                  |  |  |  |  |  |  |



Upholstery Manufacturer Maharam Name Wafer Fabric Type Upholstery Product No. 465330 Color 008 Crave Width 54 inches Content 100% Polyurethane **Fabric Repeat** Contact Patricia Fairfiel Phone Number 214.281.3160 Special Instructions



|  | Seaming Diagram | Strike-Off | X | Finish Sample | X | Cutting |  | Shop Dwgs |  | Prototype |  | Flame Certificate |
|--|-----------------|------------|---|---------------|---|---------|--|-----------|--|-----------|--|-------------------|
|--|-----------------|------------|---|---------------|---|---------|--|-----------|--|-----------|--|-------------------|

- · Manufacturer to submit sample of C.O.M. for designer's written approval prior to purchasing and fabrication of total quantity.
- All finish samples must be submitted to Gensler for approv