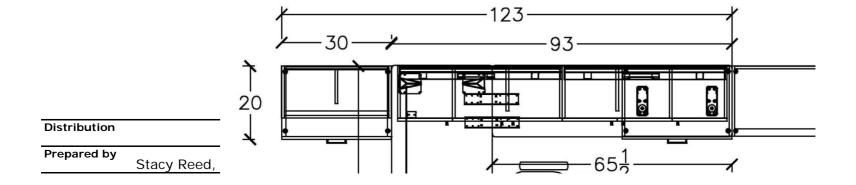

Description
FURNITURE PLAN - LEVEL 1

1/8" = 1'-0"

A1.61

**KEY NOTES SHEET NOTES GENERAL NOTES LEGEND** 

1/8" = 1'-0"

**LEGEND** NOTE: EVERY SHEETNOTE MAY NOT APPEAR ON THIS PAGE