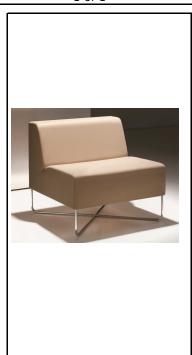

| Base: Polished    | l Aluminum        |                   |             |                  |  |  |
| Dimensions                       | 31.5"<br><b>W</b> | 31.5"<br><b>D</b> | 27.5"<br><b>H</b> | АН          | 17"<br><b>SH</b> |  |  |
| Lock/Keying                      |                   |                   |                   |             |                  |  |  |
| Contact                          | Sally Rice        |                   |                   |             |                  |  |  |
| Phone<br>Number                  | 713-666-8585      |                   |                   |             |                  |  |  |
| Email<br>Special<br>Instructions | fergrice@sbc      | global.net        |                   |             |                  |  |  |



Upholstery Manufacturer Bernhardt Name Brisa Fabric Type Upholstery Product No. 3802-223 Color Bark Width Content 100% Polyurethane surface with 100% reinforced rayon backing **Fabric Repeat** Contact Sally Rice Phone 713-666-8585 Number Special Instructions



| Seaming Diagram Strike-Off | X | Finish Sample | X | Cutting | Shop Dwgs | Prototype | Flame Certificate |
|----------------------------|---|---------------|---|---------|-----------|-----------|-------------------|
|----------------------------|---|---------------|---|---------|-----------|-----------|-------------------|

- Manufacturer to submit sample of C.O.M. for designer's written approval prior to purchasing and fabrication of total quantity.
- All finish samples must be submitted to Gensler for approval prior to fabrica