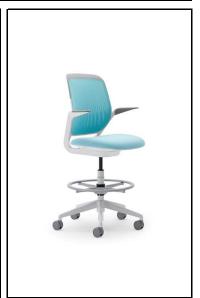

CH-02H-E

To Be Installed in the Following Locations: Total 90 Each

Room #QtyUnitRoom Name54090EachQuiet Hall

| Project Name            | UH Classroom         | and Busine       | ess Buildina         |                      |                      | Issue Date         | 10-21-11                  |
|-------------------------|----------------------|------------------|----------------------|----------------------|----------------------|--------------------|---------------------------|
| <b>Project Location</b> | Houston, Texa        |                  | <u> </u>             |                      |                      | Revision Dat       |                           |
| Project Number          | 02.7044.101          | .5               |                      |                      |                      | File               | 5FD                       |
| Item                    | Task Chair           |                  |                      |                      |                      | This is page       | 1 of 1                    |
| Furniture               |                      |                  |                      |                      |                      |                    |                           |
| Item Code               | CH-03-A              |                  | Manufacturer         | Allermuir            |                      |                    |                           |
| Product No.             | CS1                  |                  |                      |                      |                      |                    |                           |
| Description             | Casper sled bas      | ed chair with    | poly seat and        | back. Armles         | s.                   |                    |                           |
|                         |                      |                  |                      |                      |                      |                    |                           |
| Finish(es)              | Stainless Steel      | Base, Red Po     | ly seat and ba       | ck                   |                      |                    |                           |
| Dimensions              |                      |                  |                      |                      |                      |                    | Chil                      |
|                         | 22"                  | 21.75"           | 32"                  |                      | 18.5"                |                    |                           |
| Lock/Kovins             | W                    | D                | Н                    | АН                   | SH                   |                    |                           |
| Lock/Keying<br>Contact  | Sue Gorman           |                  |                      |                      |                      |                    |                           |
| Phone                   | 713-522-0707         |                  |                      |                      |                      |                    |                           |
| Number                  | /13-322-0/0/         |                  |                      |                      |                      |                    |                           |
| Email                   | sue@suegorm          | anlp.com         |                      |                      |                      |                    |                           |
| Special<br>Instructions |                      |                  |                      |                      |                      |                    |                           |
| Supplier shall be       | e responsible for ve | erifying the acc | curacy and comp      | leteness of the s    | necified product     | number for the pr  | oduct described and shall |
| notify the design       |                      | ncies prior to   | placing the produ    | uct on order. Ma     | nufacturer and Si    | upply Dealer shall | certify that this product |
| Seaming D               | iagram Strik         | ke-Off X         | Finish Sample        | Cutting              | Shop Dwgs            | Prototy            | pe                        |
| Manufacturer to         | submit sample of C.  | O.M. for designe | er's written approva | al prior to purchasi | ng and fabrication o | of total quantity. |                           |

- All finish samples must be submitted to Gensler for approval prior to fabrication, including fabric, metal, stone and wood samples.
- Shop drawings, manufacturer data sheet, or prototype must be submitted to Gensler for approval prior to fabrication.
- Quantities listed do not include any overage or attic stock. Purchasing agent shall verify quantities prior to purchasing. Client and/or the Purchasing Agent are solely responsible for all quantities.
- Manufacturer representative listed to review product description and product number and notify Designer of any error or conflict in specification as indicated.
- All images, photographs, renderings of specified items contained in this specification package are for general design intent and reference only.
- Manufacturer to provide all required hardware and instructions for proper installation.
- Manufacturer to provide with heavy duty cleats for wall hung security mount to wall. Confirm with Contractor that required blocking is installed properly.