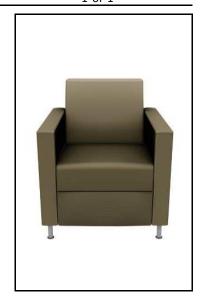

| Project Name            | UH Classroo      | m and Busine         | ss Building                       |                   |                       | Issue Date        | 10-21-11                                                    |
|-------------------------|------------------|----------------------|-----------------------------------|-------------------|-----------------------|-------------------|-------------------------------------------------------------|
| Project Location        | Houston, Te      |                      |                                   |                   |                       | Revision Dat      |                                                             |
| Project Number          | 02.7044.10       |                      |                                   |                   |                       | File              | 5FD                                                         |
| Item                    | Corridor Ber     | nch                  |                                   |                   |                       | This is page      | 1 of 1                                                      |
| Furniture               |                  |                      |                                   |                   |                       |                   |                                                             |
| Item Code               | BN-01            |                      | Manufacturer                      | Forms + Surf      | aces                  |                   |                                                             |
| Product No.             | SBHUD-96F        |                      |                                   |                   |                       |                   |                                                             |
| Description             | solid Ipé hard   |                      | bench. Seat an<br>ked together wi |                   |                       |                   |                                                             |
| Finish(es)              | FSC PURE IPE     | <u>:</u> '           |                                   |                   |                       |                   |                                                             |
| Dimensions              | 96"<br><b>W</b>  | 17.9"<br><b>D</b>    | 15.8"<br><b>H</b>                 | АН                | SH                    |                   |                                                             |
| Lock/Keying             |                  |                      |                                   |                   |                       |                   |                                                             |
| Contact                 | Rheannon Cu      | nningham             |                                   |                   |                       |                   |                                                             |
| Phone<br>Number         | 512-970-002      | 4                    |                                   |                   |                       |                   |                                                             |
| Email                   | Rheannon.C       | Cunningham@          | forms-surface                     | s.com             |                       |                   |                                                             |
| Special<br>Instructions |                  |                      |                                   |                   |                       |                   |                                                             |
|                         |                  |                      |                                   |                   |                       | Upholstery        |                                                             |
|                         |                  |                      |                                   |                   |                       |                   |                                                             |
|                         |                  |                      |                                   |                   |                       |                   |                                                             |
|                         |                  |                      |                                   |                   |                       |                   |                                                             |
|                         |                  |                      |                                   |                   |                       |                   |                                                             |
|                         |                  |                      |                                   |                   |                       |                   |                                                             |
|                         |                  |                      |                                   |                   |                       |                   |                                                             |
|                         |                  |                      |                                   |                   |                       |                   |                                                             |
|                         |                  |                      |                                   |                   |                       |                   |                                                             |
|                         |                  |                      |                                   |                   |                       |                   |                                                             |
|                         |                  |                      |                                   |                   |                       |                   |                                                             |
|                         |                  |                      |                                   |                   |                       |                   |                                                             |
|                         |                  |                      |                                   |                   |                       |                   |                                                             |
|                         |                  |                      |                                   |                   |                       |                   |                                                             |
| notify the design       | er of any discre | pancies prior to p   | placing the produ                 | ct on order. Ma   |                       | oply Dealer shall | oduct described and shall certify that this product beling. |
| Seaming D               | iagram S         | trike-Off <b>X</b>   | Finish Sample                     | Cutting           | Shop Dwgs             | Prototyp          | e Flame Certificate                                         |
| Manufacturer to         | submit sample of | f C.O.M. for designe | r's written approval              | prior to purchasi | ng and fabrication of | total quantity.   |                                                             |