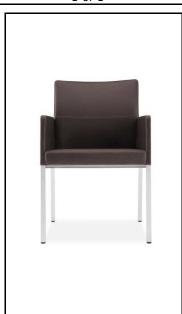

| 22.5"<br><b>D</b> | 33.5"<br><b>H</b> | 18"<br><b>AH</b> | SH |  |  |  |  |  |  |
| Lock/Keying             |                                |                   |                   |                  |    |  |  |  |  |  |  |
| Contact                 | Jim Johnson                    |                   |                   |                  |    |  |  |  |  |  |  |
| Phone<br>Number         | 281.435.4941                   |                   |                   |                  |    |  |  |  |  |  |  |
| Email                   | jjohnson@jo                    | hnsonsimo         | n.com             |                  |    |  |  |  |  |  |  |
| Special<br>Instructions |                                |                   |                   |                  |    |  |  |  |  |  |  |



Upholstery Manufacturer Bernhardt Name Brisa Fabric Type Upholstery Product No. 3802-111 Color Black Onyx Width 54 inches Content 100% Polyurethane surface with 100% reinforced rayon backing **Fabric Repeat** Contact Sally Rice Phone Number 713.666.8585 Special Instructions



|  | Seaming Diagram | Strike-C | ff X | Finish Sample | X | Cutting |  | Shop Dwgs |  | Prototype |  | Flame Certifica | ate |
|--|-----------------|----------|------|---------------|---|---------|--|-----------|--|-----------|--|-----------------|-----|
|--|-----------------|----------|------|---------------|---|---------|--|-----------|--|-----------|--|-----------------|-----|

- · Manufacturer to submit sample of C.O.M. for designer's written approval prior to purchasing and fabrication of total quantity.
- Al