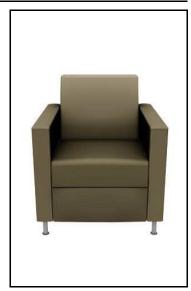

| Furniture   |                   |                                                                  |
|-------------|-------------------|------------------------------------------------------------------|
| Item Code   | CH-01-B           | Manufacturer Steelcase                                           |
| Product No. | 434111            |                                                                  |
| Description | Cobi task chair w | vith 3D upholstery back, upholstered seat, five-star fixed arms. |

Finish(es) Standard Upholstery; near black 6295

**Dimensions** 

34" -39" 23.75" 24.25" - 29" 15.5" - 20.5' 24.75" SH w D н AΗ

Lock/Keying

Contact Ashley Cleveland Phone 832-431-8198 Number

**Email** ACLEVEL1@steelcase.com

Special

Special Instructions

Instructions Carpet caster.

Upholstery Back Manufacturer Steelcase Steelcase Name Cogent Connect 3D Knit Fabric Type Seating Upholstery Seating Upholstery Product No. 5S96 5066 Color Quicksilver Malt Width 57 inches Content Antimony free Polyester 100% Polyester Fabric Repeat None None Contact Ashley Cleveland Ashley Cleveland Phone 832-431-8198 832-431-8198 Number