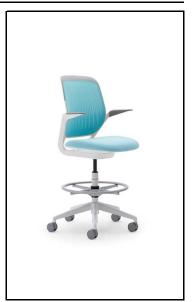

CH-02H-E

To Be Installed in the Following Locations: Total 90 Each

Room #QtyUnitRoom Name54090EachQuiet Hall

| Project Name            | UH Classroom         | and Busine       | ess Buildina         |                      |                      | Issue Date         | 10-21-11                  |
|-------------------------|----------------------|------------------|----------------------|----------------------|----------------------|--------------------|---------------------------|
| <b>Project Location</b> | Houston, Texa        |                  | <u> </u>             |                      |                      | Revision Dat       |                           |
| Project Number          | 02.7044.101          | .5               |                      |                      |                      | File               | 5FD                       |
| Item                    | Task Chair           |                  |                      |                      |                      | This is page       | 1 of 1                    |
| Furniture               |                      |                  |                      |                      |                      |                    |                           |
| Item Code               | CH-03-A              |                  | Manufacturer         | Allermuir            |                      |                    |                           |
| Product No.             | CS1                  |                  |                      |                      |                      |                    |                           |
| Description             | Casper sled bas      | ed chair with    | poly seat and        | back. Armles         | s.                   |                    |                           |
|                         |                      |                  |                      |                      |                      |                    |                           |
| Finish(es)              | Stainless Steel      | Base, Red Po     | ly seat and ba       | ck                   |                      |                    |                           |
| Dimensions              |                      |                  |                      |                      |                      |                    | Chil                      |
|                         | 22"                  | 21.75"           | 32"                  |                      | 18.5"                |                    |                           |
| Lock/Kovins             | W                    | D                | Н                    | АН                   | SH                   |                    |                           |
| Lock/Keying<br>Contact  | Sue Gorman           |                  |                      |                      |                      |                    |                           |
| Phone                   | 713-522-0707         |                  |                      |                      |                      |                    |                           |
| Number                  | /13-322-0/0/         |                  |                      |                      |                      |                    |                           |
| Email                   | sue@suegorm          | anlp.com         |                      |                      |                      |                    |                           |
| Special<br>Instructions |                      |                  |                      |                      |                      |                    |                           |
| Supplier shall be       | e responsible for ve | erifying the acc | curacy and comp      | leteness of the s    | necified product     | number for the pr  | oduct described and shall |
| notify the design       |                      | ncies prior to   | placing the produ    | uct on order. Ma     | nufacturer and Si    | upply Dealer shall | certify that this product |
| Seaming D               | iagram Strik         | ke-Off X         | Finish Sample        | Cutting              | Shop Dwgs            | Prototy            | pe                        |
| Manufacturer to         | submit sample of C.  | O.M. for designe | er's written approva | al prior to purchasi | ng and fabrication o | of total quantity. |                           |

- All finish samples must be submitted to Gensler for approval prior to fabrication, including fabric, metal, stone and wood samples.
- Shop drawings, manufacturer data sheet, or prototype must be submitted to Gensler for approval prior to fabrication.
- Quantities listed do not include any overage or attic stock. Purchasing agent shall verify quantities prior to purchasing. Client and/or the Purchasing Agent are solely responsible for all quantities.
- Manufacturer representative listed to review product description and product number and notify Designer of any error or conflict in specification as indicated.
- All images, photographs, renderings of specified items contained in this specification package are for general design intent and reference only.
- Manufacturer to provide all required hardware and instructions for proper installation.
- Manufacturer to provide with heavy duty cleats for wall hung security mount to wall. Confirm with Contractor that required blocking is installed properly.