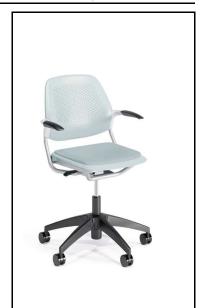

| Furniture |         |                        |
|-----------|---------|------------------------|
| Item Code | CH-01-A | Manufacturer Steelcase |

Product No. 434111

**Description** Cobi task chair with 3D upholstery back, upholstered seat, five-star

caster base with fixed arms.

Finish(es) Standard Upholstery; near black 6295

Dimensions

24.75" 23.75" 34" -39" 24.25" - 29" 15.5" - 20.5"

W D H AH SH

Lock/Keying

Contact Ashley Cleveland
Phone 832-431-8198

Number

Email <u>ACLEVEL1@steelcase.com</u>

Special

Number Special Instructions

Instructions Carpet caster.

Upholstery Back Manufacturer Steelcase Steelcase Name Cogent Connect 3D Knit Fabric Type Seating Upholstery Seating Upholstery Product No. 5S25 5093 Color Graphite Nickel Width 66" 57 inches Content 100% Polyester Antimony free Polyester Fabric Repeat None None Contact Ashley Cleveland Ashley Cleveland Phone 832-431-8198 832-431-8198