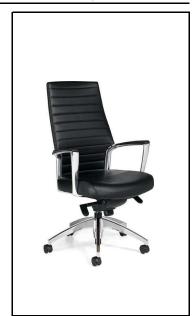

BN-02

To Be Installed in the Following Locations: Total 8 Each

Room #QtyUnitRoom NameFIRST FLOOR8EachCORRIDOR

Distribution

| Project Name     |                                    | Issue Date           |          |
|------------------|------------------------------------|----------------------|----------|
| -                | UH Classroom and Business Building |                      | 10-21-11 |
| Project Location |                                    | <b>Revision Date</b> |          |
|                  | Houston, Texas                     |                      |          |
| Project Number   |                                    | File                 |          |
| -                | 02.7044.101                        |                      | 5FD      |
| Item             |                                    | This is page         |          |
|                  | Task Chair                         |                      | 1 of 1   |

| Furniture |         |                        |
|-----------|---------|------------------------|
| Item Code | CH-01-A | Manufacturer Steelcase |

Product No. 434111

**Description** Cobi task chair with 3D upholstery back, upholstered seat, five-star

caster base with fixed arms.

Finish(es) Standard Upholstery; near black 6295

Dimensions

24.75" 23.75" 34" -39" 24.25" - 29" 15.5" - 20.5"

W D H AH SH

Lock/Keying

Contact Ashley Cleveland
Phone 832-431-8198

Number

Email <u>ACLEVEL1@steelcase.com</u>

Special

Number Special Instructions

Instructions Carpet caster.

Upholstery Back Manufacturer Steelcase Steelcase Name Cogent Connect 3D Knit Fabric Type Seating Upholstery Seating Upholstery Product No. 5S25 5093 Color Graphite Nickel Width 66" 57 inches Content 100% Polyester Antimony free Polyester Fabric Repeat None None Contact Ashley Cleveland Ashley Cleveland Phone 832-431-8198 832-431-8198