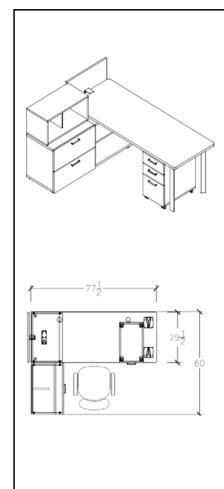

| Project Name            | UH Classroo      | m and Busine         | ss Building                       |                   |                       | Issue Date        | 10-21-11                                                    |
|-------------------------|------------------|----------------------|-----------------------------------|-------------------|-----------------------|-------------------|-------------------------------------------------------------|
| Project Location        | Houston, Te      |                      |                                   |                   |                       | Revision Dat      |                                                             |
| Project Number          | 02.7044.10       |                      |                                   |                   |                       | File              | 5FD                                                         |
| Item                    | Corridor Ber     | nch                  |                                   |                   |                       | This is page      | 1 of 1                                                      |
| Furniture               |                  |                      |                                   |                   |                       |                   |                                                             |
| Item Code               | BN-01            |                      | Manufacturer                      | Forms + Surf      | aces                  |                   |                                                             |
| Product No.             | SBHUD-96F        |                      |                                   |                   |                       |                   |                                                             |
| Description             | solid Ipé hard   |                      | bench. Seat an<br>ked together wi |                   |                       |                   |                                                             |
| Finish(es)              | FSC PURE IPE     | <u>:</u> '           |                                   |                   |                       |                   |                                                             |
| Dimensions              | 96"<br><b>W</b>  | 17.9"<br><b>D</b>    | 15.8"<br><b>H</b>                 | АН                | SH                    |                   |                                                             |
| Lock/Keying             |                  |                      |                                   |                   |                       |                   |                                                             |
| Contact                 | Rheannon Cu      | nningham             |                                   |                   |                       |                   |                                                             |
| Phone<br>Number         | 512-970-002      | 4                    |                                   |                   |                       |                   |                                                             |
| Email                   | Rheannon.C       | Cunningham@          | forms-surface                     | s.com             |                       |                   |                                                             |
| Special<br>Instructions |                  |                      |                                   |                   |                       |                   |                                                             |
|                         |                  |                      |                                   |                   |                       | Upholstery        |                                                             |
|                         |                  |                      |                                   |                   |                       |                   |                                                             |
|                         |                  |                      |                                   |                   |                       |                   |                                                             |
|                         |                  |                      |                                   |                   |                       |                   |                                                             |
|                         |                  |                      |                                   |                   |                       |                   |                                                             |
|                         |                  |                      |                                   |                   |                       |                   |                                                             |
|                         |                  |                      |                                   |                   |                       |                   |                                                             |
|                         |                  |                      |                                   |                   |                       |                   |                                                             |
|                         |                  |                      |                                   |                   |                       |                   |                                                             |
|                         |                  |                      |                                   |                   |                       |                   |                                                             |
|                         |                  |                      |                                   |                   |                       |                   |                                                             |
|                         |                  |                      |                                   |                   |                       |                   |                                                             |
|                         |                  |                      |                                   |                   |                       |                   |                                                             |
|                         |                  |                      |                                   |                   |                       |                   |                                                             |
| notify the design       | er of any discre | pancies prior to p   | placing the produ                 | ct on order. Ma   |                       | oply Dealer shall | oduct described and shall certify that this product beling. |
| Seaming D               | iagram S         | trike-Off <b>X</b>   | Finish Sample                     | Cutting           | Shop Dwgs             | Prototyp          | e Flame Certificate                                         |
| Manufacturer to         | submit sample of | f C.O.M. for designe | r's written approval              | prior to purchasi | ng and fabrication of | total quantity.   |                                                             |