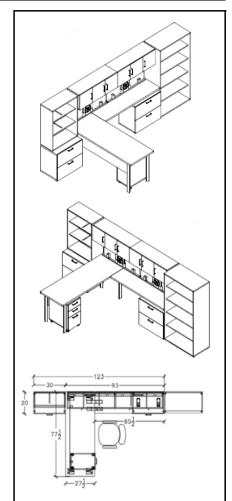

Description
FURNITURE PLAN - LEVEL 1

1/8" = 1'-0"

A1.61

**KEY NOTES SHEET NOTES GENERAL NOTES LEGEND** 

1/8" = 1'-0"

**LEGEND** NOTE: EVERY SHEETNOTE MAY NOT APPEAR ON THIS PAGE