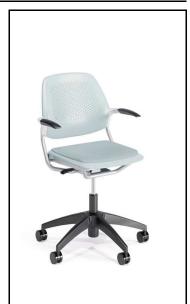

| Furniture   |                   |                                                                  |
|-------------|-------------------|------------------------------------------------------------------|
| Item Code   | CH-01-B           | Manufacturer Steelcase                                           |
| Product No. | 434111            |                                                                  |
| Description | Cobi task chair w | vith 3D upholstery back, upholstered seat, five-star fixed arms. |

Finish(es) Standard Upholstery; near black 6295

**Dimensions** 

34" -39" 23.75" 24.25" - 29" 15.5" - 20.5' 24.75" SH w D н AΗ

Lock/Keying

Contact Ashley Cleveland Phone 832-431-8198 Number

**Email** ACLEVEL1@steelcase.com

Special

Special Instructions

Instructions Carpet caster.

Upholstery Back Manufacturer Steelcase Steelcase Name Cogent Connect 3D Knit Fabric Type Seating Upholstery Seating Upholstery Product No. 5S96 5066 Color Quicksilver Malt Width 57 inches Content Antimony free Polyester 100% Polyester Fabric Repeat None None Contact Ashley Cleveland Ashley Cleveland Phone 832-431-8198 832-431-8198 Number