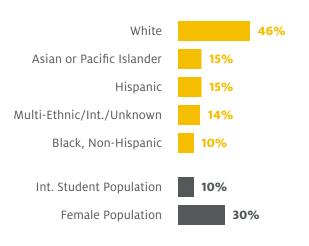

### Full-time MBA

**136** 

**Applicants** 

**55**%

of Full-time MBA Applicants Admitted

\*Data points reflect statistics for Fall 2017 incoming students.

612

Avg. GMAT Score

\$74,224

Avg. Salary Upon Graduation

41%\*

<sup>\*</sup>Rate includes the following known outcomes as of graduation: Accepted Job Offer, Continuing Education, Started Own Business, Military Service, Volunteer Work, and Not Seeking Employment.