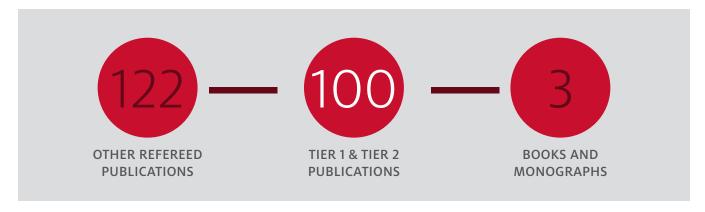

# THOUGHT LEADERSHIP

### **Faculty Statistics & Awards**

194

**TOTAL FACULTY** 