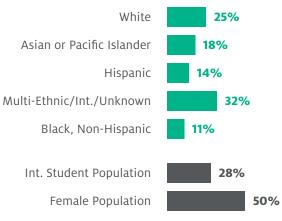

### **Professional MBA**

**139** 

**Applicants** 

**66**%

of Professional MBA Applicants Admitted

\*Data points reflect statistics for Fall 2017 incoming students.

602

Avg. GMAT Score

\$82,558

Avg. Salary Upon Graduation

34%\*

<sup>\*</sup>Rate includes the following known outcomes as of graduation: Accepted Job Offer, Continuing Education, Started Own Business, Military Service, Volunteer Work, and Not Seeking Employment.