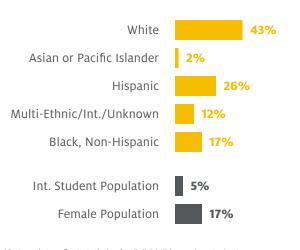

### **MS** Accountancy

146

**Applicants** 

81%

of MS Accountancy Applicants Admitted

532

Avg. GMAT Score

\$55,560

Avg. Salary Upon Graduation

83%\*

<sup>\*</sup>Rate includes the following known outcomes as of graduation: Accepted Job Offer, Continuing Education, Started Own Business, Military Service, Volunteer Work, and Not Seeking Employment.