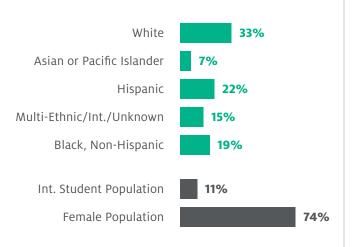

### Full-time MBA

**136** 

**Applicants** 

**55**%

of Full-time MBA Applicants Admitted

\*Data points reflect statistics for Fall 2017 incoming students.

612

Avg. GMAT Score

\$74,224

Avg. Salary Upon Graduation

41%\*

<sup>\*</sup>Rate includes the following known outcomes as of graduation: Accepted Job Offer, Continuing Education, Started Own Business, Military Service, Volunteer Work, and Not Seeking Employment.