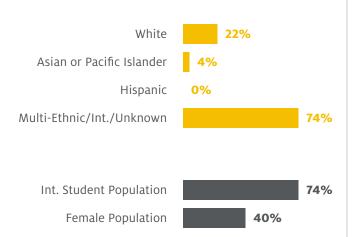

### **Professional MBA**

**139** 

**Applicants** 

**66**%

of Professional MBA Applicants Admitted

\*Data points reflect statistics for Fall 2017 incoming students.

602

Avg. GMAT Score

\$82,558

Avg. Salary Upon Graduation

34%\*

<sup>\*</sup>Rate includes the following known outcomes as of graduation: Accepted Job Offer, Continuing Education, Started Own Business, Military Service, Volunteer Work, and Not Seeking Employment.