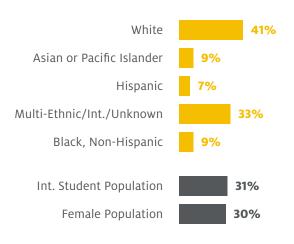

### Doctoral

**250** 

**Applicants** 

10%

of Doctoral Student Applicants Admitted

Avg. GMAT Score

\*Data points reflect statistics for Fall 2017 incoming students.

5.5

Avg. Years to Degree

11

Degrees Awarded