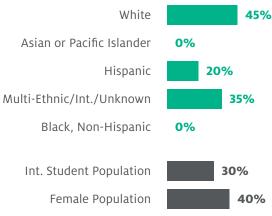

### Doctoral

**250** 

**Applicants** 

10%

of Doctoral Student Applicants Admitted

Avg. GMAT Score

\*Data points reflect statistics for Fall 2017 incoming students.

5.5

Avg. Years to Degree

11

Degrees Awarded